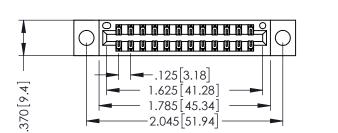

2.045 51.94

1

INSULATOR MATERIAL: THERMOPLASTIC POLYESTER, UL 94V-0 CONTACT MATERIAL; COPPER, NICKEL, TIN ALLOY CA-725 CONTACT PLATING: GOLD ON THE MATING AREA, TIN-LEAD ON THE CONTACT TAILS, NICKEL UNDERPLATE

346/396 SERIES CARD EDGE CONNECTOR PART NUMBER: 396-024-555-804

YOUR CONNECTION TO QUALITY & SERVICE

|   | ACAD REFERENCE NO | . 346-ENG-MASTER |
|---|-------------------|------------------|
|   | DRAWN: J.LEE      | DATE: APR. 22/09 |
|   | CHECKED:          | DATE:            |
|   | SCALE: 1:1        | SHEET 1 OF 2     |
| ) | DRAWING NUMBER    | ISSUE            |