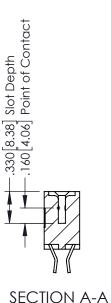

346-ENG-MASTER

**Contact Code 555** 

**Contact Code 556** 

INSULATOR MATERIAL: THERMOPLASTIC POLYESTER, UL 94V-0 CONTACT MATERIAL; COPPER, NICKEL, TIN ALLOY CA-725 CONTACT PLATING: GOLD ON THE MATING AREA, TIN-LEAD

ON THE CONTACT TAILS, NICKEL UNDERPLATE