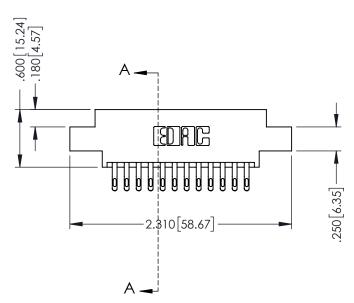

346-ENG-MASTER

**Contact Code 555** 

**Contact Code 556** 

INSULATOR MATERIAL: THERMOPLASTIC POLYESTER, UL 94V-0 CONTACT MATERIAL; COPPER, NICKEL, TIN ALLOY CA-725 CONTACT PLATING: GOLD ON THE MATING AREA, TIN-LEAD

ON THE CONTACT TAILS, NICKEL UNDERPLATE