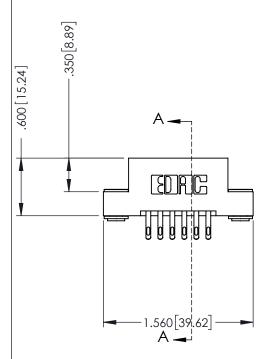

## **Contact Code 555**

## **Contact Code 556**

INSULATOR MATERIAL: THERMOPLASTIC POLYESTER, UL 94V-0 CONTACT MATERIAL; COPPER, NICKEL, TIN ALLOY CA-725 CONTACT PLATING: GOLD ON THE MATING AREA, TIN-LEAD

ON THE CONTACT TAILS, NICKEL UNDERPLATE

## 346/396 SERIES CARD EDGE CONNECTOR CONTACT CODE 555,556,558,559,560 DIMENSIONS

YOUR CONNECTION TO QUALITY & SERVICE

**EDAC INC** TORONTO, ONTARIO CANADA

THESE DRAWINGS AND SPECIFICATIONS ARE THE PROPERTY OF EDAC INC.,AND SHALL NOT BE REPRODUCED, OR COPIED OR USED AS THE BASIS FOR THE MANUFACTURE OR SALE OF APPARATUS WITHOUT WRITTEN PERMISSION.

|  | ACAD REFERENCE NO. | 346-ENG-MASTER   |  |
|--|--------------------|------------------|--|
|  | DRAWN: J.LEE       | DATE: APR. 22/09 |  |
|  | CHECKED:           | DATE:            |  |
|  | SCALE: 1:1         | SHEET 2 OF 2     |  |
|  | DRAWING NUMBER     | ISSUE            |  |
|  | 346-ENG-MASTER     | 1                |  |