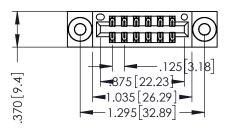

THIS IS A C.A.D. GENERATED DRAWING DO NOT MAKE MANUAL REVISIONS TO MASTER.

ISSUE NUMBER

ORIGINAL

1

INSULATOR MATERIAL: THERMOPLASTIC POLYESTER, UL 94V-0 CONTACT MATERIAL; COPPER, NICKEL, TIN ALLOY CA-725 CONTACT PLATING: GOLD ON THE MATING AREA, TIN-LEAD

ON THE CONTACT TAILS, NICKEL UNDERPLATE

346/396 SERIES CARD EDGE CONNECTOR PART NUMBER: 396-012-555-203

YOUR CONNECTION TO QUALITY & SERVICE

**EDAC INC** TORONTO, ONTARIO CANADA

THESE DRAWINGS AND SPECIFICATIONS ARE THE PROPERTY OF EDAC INC.,AND SHALL NOT BE REPRODUCED, OR COPIED OR USED AS THE BASIS FOR THE MANUFACTURE OR SALE OF APPARATUS WITHOUT WRITTEN PERMISSION.

| ACAD REFERENCE NO. |       | 346-ENG-MASTER |           |
|--------------------|-------|----------------|-----------|
| DRAWN:             | J.LEE | DATE: AF       | PR. 22/09 |
| CHECKED:           |       | DATE:          |           |
| SCALE:             | 1:1   | SHEET 1        | OF 2      |
| DRAWING N          | UMBER |                | ISSUE     |
| 0.44 5440 4440750  |       |                |           |