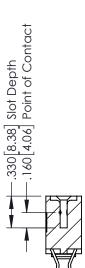

T TAILS, NICKEL UNDERPLATE

346/396 SERIES CARD EDGE CONNECTOR PART NUMBER: 396-012-555-203

YOUR CONNECTION TO QUALITY & SERVICE

**EDAC INC** TORONTO, ONTARIO CANADA

THESE DRAWINGS AND SPECIFICATIONS ARE THE PROPERTY OF EDAC INC.,AND SHALL NOT BE REPRODUCED, OR COPIED OR USED AS THE BASIS FOR THE MANUFACTURE OR SALE OF APPARATUS WITHOUT WRITTEN PERMISSION.

| ACAD REFERENCE NO. |       | 346-ENG-MASTER |           |
|--------------------|-------|----------------|-----------|
| DRAWN:             | J.LEE | DATE: AF       | PR. 22/09 |
| CHECKED:           |       | DATE:          |           |
| SCALE:             | 1:1   | SHEET 1        | OF 2      |
| DRAWING N          | UMBER |                | ISSUE     |
| 0.44 5440 4440750  |       |                |           |

346-ENG-MASTER



SECTION A-A



ISSUE NUMBER ORIGINAL 1



## **Contact Code 555**

## **Contact Code 556**



INSULATOR MATERIAL: THERMOPLASTIC POLYESTER, UL 94V-0 CONTACT MATERIAL; COPPER, NICKEL, TIN ALLOY CA-725 CONTACT PLATING: GOLD ON THE MATING AREA, TIN-LEAD

ON THE CONTACT TAILS, NICKEL UNDERPLATE

## 346/396 SERIES CARD EDGE CONNECTOR CONTACT CODE 555,556,558,559,560 DIMENSIONS

YOUR CONNECTION TO QUALITY & SERVICE

**EDAC INC** TORONTO, ONTARIO CANADA

THESE DRAWINGS AND SPECIFICATIONS ARE THE PROPERTY OF EDAC INC.,AND SHALL NOT BE REPRODUCED, OR COPIED OR USED AS THE BASIS FOR THE MANUFACTURE OR SALE OF APPARATUS WITHOUT WRITTEN PERMISSION.

|  | ACAD REFERENCE NO. | 346-ENG-MASTER   |  |
|--|--------------------|------------------|--|
|  | DRAWN: J.LEE       | DATE: APR. 22/09 |  |
|  | CHEC