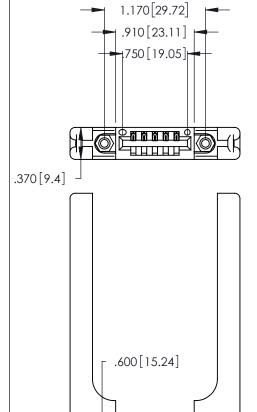

<u>Contact Dimensions:</u>
526-P.C. Tail .018 Sq. (0.46 Sq.) - Tail LG. =.350 (8.89)
.125 (3.18) Contact Spacing x .250 (6.35) Row Spacing

**EDNG** 

CONTACT PLATING: GOLD ON THE MATING AREA, TIN-LEAD ON THE CONTACT TAILS, NICKEL UNDERPLATE

THIS IS A C.A.D. GENERATED DRAWING DO NOT MAKE MANUAL REVISIONS TO MASTER.

ISSUE NUMBER

ORIGINAL

1

346/396 SERIES CARD EDGE CONNECTOR PART NUMBER: 396-005-526-658

**EDAC INC** TORONTO, ONTARIO CANADA

THESE DRAWINGS AND SPECIFICATIONS ARE THE PROPERTY OF EDAC INC.,AND SHALL NOT BE REPRODUCED, OR COPIED OR USED AS THE BASIS FOR THE MANUFACTURE OR SALE OF APPARATUS WITHOUT WRITTEN PERMISSION.