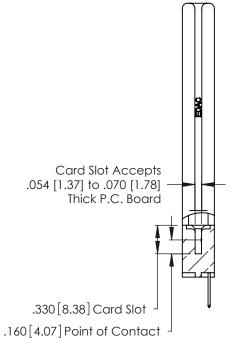

THIS IS A C.A.D. GENERATED DRAWING DO NOT MAKE MANUAL REVISIONS TO MASTER.

Contact Code 556

ISSUE NUMBER

ORIGINAL

1

**Contact Code 555** 

.165 [4.19] .045(1.14) to .060(1.52) Between Tails .375 [9.54] .125(3.18) to .210(5.33) **Outside Tails** 

**Contact Code 558** 

## **Contact Code 559**

**Contact Code 560** 

## INSULATOR MATERIAL: THERMOPLASTIC POLYESTER, UL 94V-0 CONTACT MATERIAL; COPPER, NICKEL, TIN ALLOY CA-725 CONTACT PLATING: GOLD ON THE MATING AREA, TIN-LEAD

ON THE CONTACT TAILS, NICKEL UNDERPLATE

346/396 SERIES CARD EDGE CONNECTOR CONTACT CODE 555,556,558,559,560 DIMENSIONS