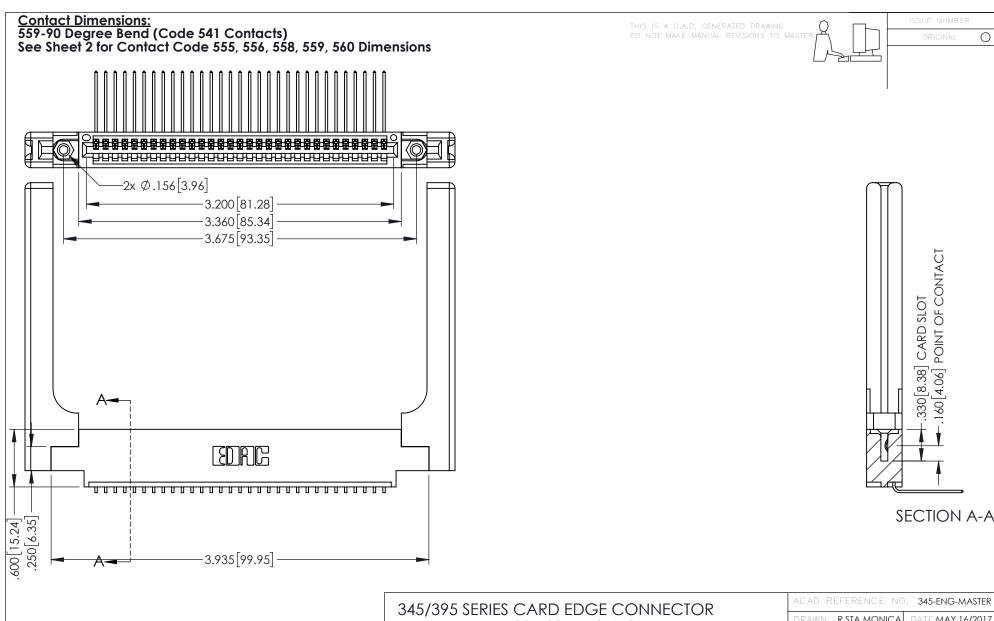

345/395 SERIES CARD EDGE CONNECTOR CONTACT CODE 555,556,558,559,560 DIMENSIONS

YOUR CONNECTION TO QUALITY & SERVICE

ACAD REFERENCE NO. 345-ENG-MASTER DATE:MAY.16/2017 DRAWN: R.STA.MONICA 1:1 SHEET 2 OF 2