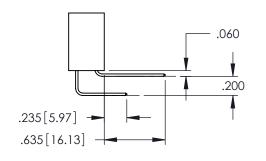

<u>Contact Dimensions:</u>
521-P.C. Tail .025 Sq.(0.64 Sq.) - Tail LG=.150(3.81)
.100 (2.54) Contact Spacing x .200 (5.08) Row Spacing

THIS IS A C.A.D. GENERATED DRAWING DO NOT MAKE MANUAL REVISIONS TO MAS