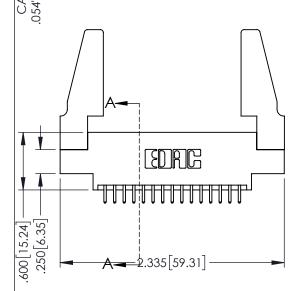

YOUR CONNECTION TO QUALITY & SERVICE

**SECTION A-A** 

**Contact Code 558** 

Contact Code 559

**Contact Code 560** 

- INSULATOR MATERIAL: THERMOPLASTIC POLYESTER, UL 94V-0 DAP MATERIAL AVAILABLE UPON REQUEST
- CONTACT MATERIAL; COPPER ALLOY

|    | ACAD REFERENCE NO. 345-ENG-MASTER |    |        |            |  |
|----|-----------------------------------|----|--------|------------|--|
| S  | DRAWN: R.STA.MONI                 | CA | DATE:M | AY.16/2017 |  |
|    | CHECKED:                          |    | DATE:  |            |  |
| ,  | SCALE: 1:1                        |    | SHEET  | 2 OF 2     |  |
| ED | DRAWING NUMBER                    |    |        | ISSUE      |  |

345-ENG-MASTER