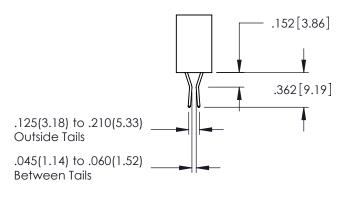

YOUR CONNECTION TO QUALITY & SERVICE

**SECTION A-A** 

**Contact Code 558** 

Contact Code 559

**Contact Code 560** 

- INSULATOR MATERIAL: THERMOPLASTIC POLYESTER, UL 94V-0 DAP MATERIAL AVAILABLE UPON REQUEST
- CONTACT MATERIAL; COPPER ALLOY

CONTACT PLATING: GOLD ON THE MATING AREA, TIN PLATING ON THE CONTACT TAILS, NICKEL UNDERPLATE

345/395 SERIES CARD EDGE CONNECTOR CONTACT CODE 555,556,558,559,560 DIMENSIONS

YOUR CONNECTION TO QUALITY & SERVICE