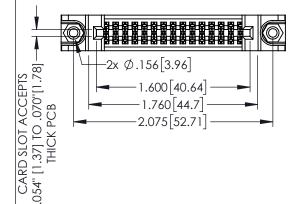

| 345/395 SERIES CARD EDGE CONNECTOR |
|------------------------------------|
| PART NUMBER: 395-030-521-888       |

TORONTO, ONTARIO CANADA

ARE THE PROPERTY OF EDAC INC.,AND SHALL NOT BE REPRODUCED,OR COPIEL OR USED AS THE BASIS FOR THE MANUFACTURE OR SALE OF APPARATUS WITHOUT WRITTEN PERMISSION.

| ACAD REFERENCE NO. 345-ENG-MASTER |                  |  |  |  |  |
|-----------------------------------|------------------|--|--|--|--|
| DRAWN: R.STA.MONICA               | DATE:MAY.16/2017 |  |  |  |  |
| CHECKED:                          | DATE:            |  |  |  |  |
| SCALE: 1:1                        | SHEET 1 OF 2     |  |  |  |  |
| DRAWING NUMBER                    | ISSUE            |  |  |  |  |
| 345-ENG-MASTER                    | 1                |  |  |  |  |