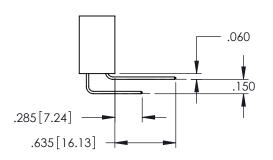

<u>Contact Dimensions:</u>
521-P.C. Tail .025 Sq.(0.64 Sq.) - Tail LG=.150(3.81)
.100 (2.54) Contact Spacing x .200 (5.08) Row Spacing

THIS IS A C.A.D. GENERATED DRAWING DO NOT MAKE MANUAL REVISIONS TO MAS

SOUL NUMBER

ORIGINAL

1

- INSULATOR MATERIAL: THERMOPLASTIC PBT BLACK, UL 94V-0
- CONTACT MATERIAL; COPPER TIN ALLOY
   CONTACT PLATING: GOLD ON THE MATING AREA, TIN PLATING ON THE CONTACT TAILS, NICKEL UNDERPLATE