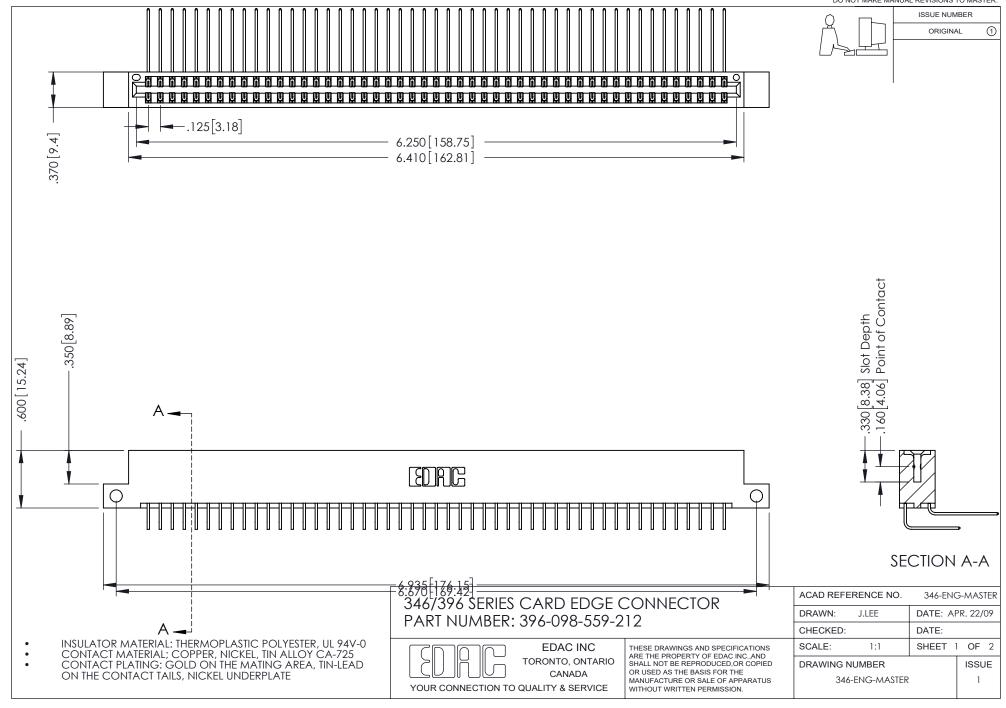

## **Contact Code 556**

INSULATOR MATERIAL: THERMOPLASTIC POLYESTER, UL 94V-0 CONTACT MATERIAL; COPPER, NICKEL, TIN ALLOY CA-725 CONTACT PLATING: GOLD ON THE MATING AREA, TIN-LEAD

ON THE CONTACT TAILS, NICKEL UNDERPLATE

## 346/396 SERIES CARD EDGE CONNECTOR CONTACT CODE 555,556,558,559,560 DIMENSIONS

YOUR CONNECTION TO QUALITY & SERVICE

**EDAC INC** TORONTO, ONTARIO CANADA

THESE DRAWINGS AND SPECIFICATIONS ARE THE PROPERTY OF EDAC INC.,AND SHALL NOT BE REPRODUCED, OR COPIED OR USED AS THE BASIS FOR THE MANUFACTURE OR SALE OF APPARATUS WITHOUT WRITTEN PERMISSION.