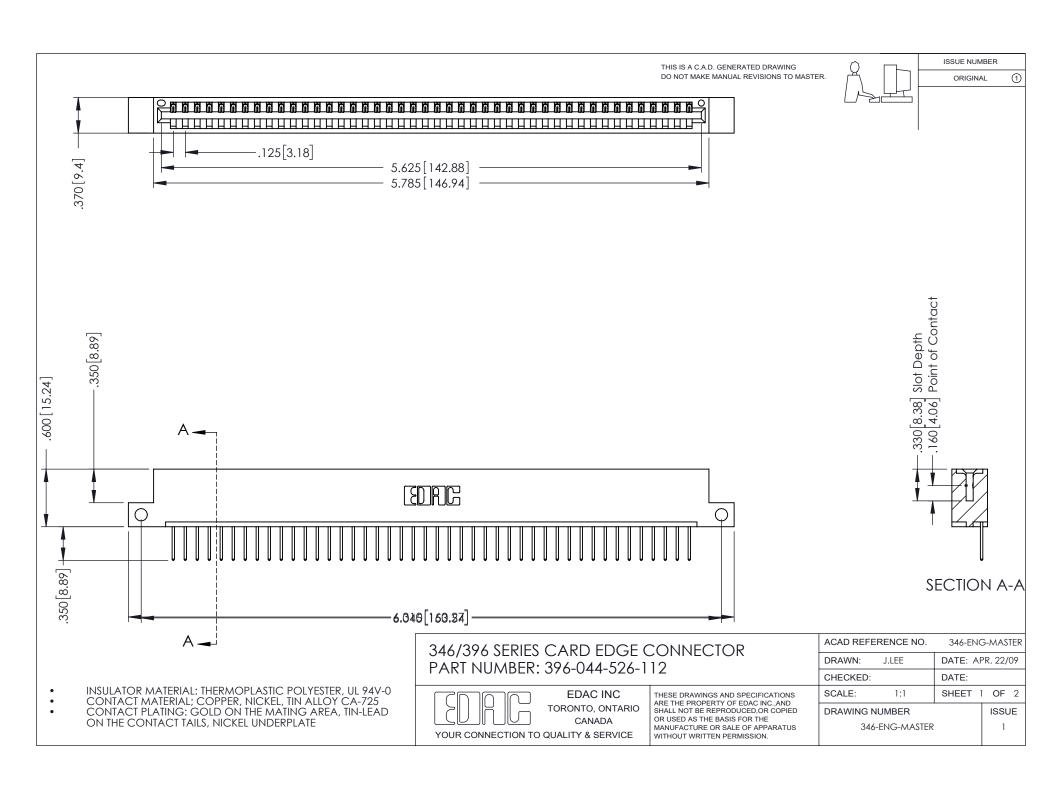

## **Contact Code 556**

INSULATOR MATERIAL: THERMOPLASTIC POLYESTER, UL 94V-0 CONTACT MATERIAL; COPPER, NICKEL, TIN ALLOY CA-725 CONTACT PLATING: GOLD ON THE MATING AREA, TIN-LEAD

ON THE CONTACT TAILS, NICKEL UNDERPLATE

## 346/396 SERIES CARD EDGE CONNECTOR CONTACT CODE 555,556,558,559,560 DIMENSIONS

YOUR CONNECTION TO QUALITY & SERVICE

**EDAC INC** TORONTO, ONTARIO CANADA

THESE DRAWINGS AND SPECIFICATIONS ARE THE PROPERTY OF EDAC INC.,AND SHALL NOT BE REPRODUCED, OR COPIED OR USED AS THE BASIS FOR THE MANUFACTURE OR SALE OF APPARATUS WITHOUT WRITTEN PERMISSION.