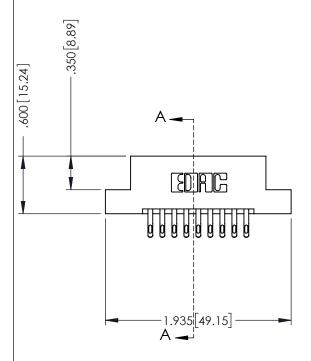

SECTION A-A

.330 [8.38] Slot Depth .160 [4.06] Point of Contact

346-ENG-MASTER

ISSUE NUMBER ORIGINAL 1

## **Contact Code 556**

INSULATOR MATERIAL: THERMOPLASTIC POLYESTER, UL 94V-0 CONTACT MATERIAL; COPPER, NICKEL, TIN ALLOY CA-725 CONTACT PLATING: GOLD ON THE MATING AREA, TIN-LEAD

ON THE CONTACT TAILS, NICKEL UNDERPLATE