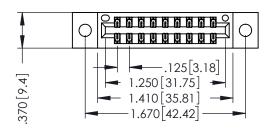

## **Contact Code 555**

THIS IS A C.A.D. GENERATED DRAWING DO NOT MAKE MANUAL REVISIONS TO MASTER.

ISSUE NUMBER

ORIGINAL

1

INSULATOR MATERIAL: THERMOPLASTIC POLYESTER, UL 94V-0 CONTACT MATERIAL; COPPER, NICKEL, TIN ALLOY CA-725 CONTACT PLATING: GOLD ON THE MATING AREA, TIN-LEAD

ON THE CONTACT TAILS, NICKEL UNDERPLATE

346/396 SERIES CARD EDGE CONNECTOR PART NUMBER: 396-018-555-202

YOUR CONNECTION TO QUALITY & SERVICE

**EDAC INC** TORONTO, ONTARIO CANADA

THESE DRAWINGS AND SPECIFICATIONS ARE THE PROPERTY OF EDAC INC.,AND SHALL NOT BE REPRODUCED, OR COPIED OR USED AS THE BASIS FOR THE MANUFACTURE OR SALE OF APPARATUS WITHOUT WRITTEN PERMISSION.