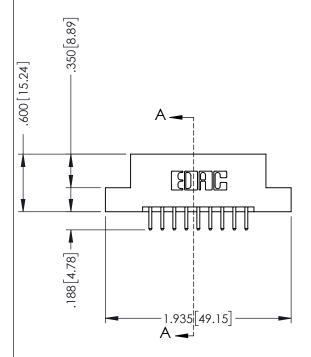

346-ENG-MASTER

SECTION A-A

ISSUE NUMBER ORIGINAL 1

## 346/396 SERIES CARD EDGE CONNECTOR CONTACT CODE 555,556,558,559,560 DIMENSIONS

YOUR CONNECTION TO QUALITY & SERVICE

**EDAC INC** TORONTO, ONTARIO CANADA

THESE DRAWINGS AND SPECIFICATIONS ARE THE PROPERTY OF EDAC INC.,AND SHALL NOT BE REPRODUCED, OR COPIED OR USED AS THE BASIS FOR THE MANUFACTURE OR SALE OF APPARATUS WITHOUT WRITTEN PERMISSION.