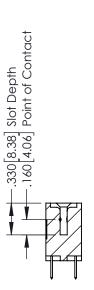

## **Contact Code 555**

## **Contact Code 556**

INSULATOR MATERIAL: THERMOPLASTIC POLYESTER, UL 94V-0 CONTACT MATERIAL; COPPER, NICKEL, TIN ALLOY CA-725 CONTACT PLATING: GOLD ON THE MATING AREA, TIN-LEAD

ON THE CONTACT TAILS, NICKEL UNDERPLATE