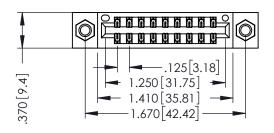

THIS IS A C.A.D. GENERATED DRAWING DO NOT MAKE MANUAL REVISIONS TO MASTER.

ISSUE NUMBER

ORIGINAL

1

INSULATOR MATERIAL: THERMOPLASTIC POLYESTER, UL 94V-0 CONTACT MATERIAL; COPPER, NICKEL, TIN ALLOY CA-725 CONTACT PLATING: GOLD ON THE MATING AREA, TIN-LEAD

ON THE CONTACT TAILS, NICKEL UNDERPLATE

| 346/396 SERIES CARD EDGE CONNECTOR |
|------------------------------------|
| PART NUMBER: 396-018-520-207       |

YOUR CONNECTION TO QUALITY & SERVICE

**EDAC INC** TORONTO, ONTARIO CANADA

THESE DRAWINGS AND SPECIFICATIONS ARE THE PROPERTY OF EDAC INC.,AND SHALL NOT BE REPRODUCED, OR COPIED OR USED AS THE BASIS FOR THE MANUFACTURE OR SALE OF APPARATUS WITHOUT WRITTEN PERMISSION.

| ACAD REFERENCE NO. |      | 346-ENG-MASTER |           |
|--------------------|------|----------------|-----------|
| DRAWN: J.          | .LEE | DATE: AF       | PR. 22/09 |
| CHECKED:           |      | DATE:          |           |
| SCALE:             | 1:1  | SHEET 1        | OF 2      |
| DRAWING NUMBER     |      |                | ISSUE     |
| 0.44 5110 1440750  |      |                |           |