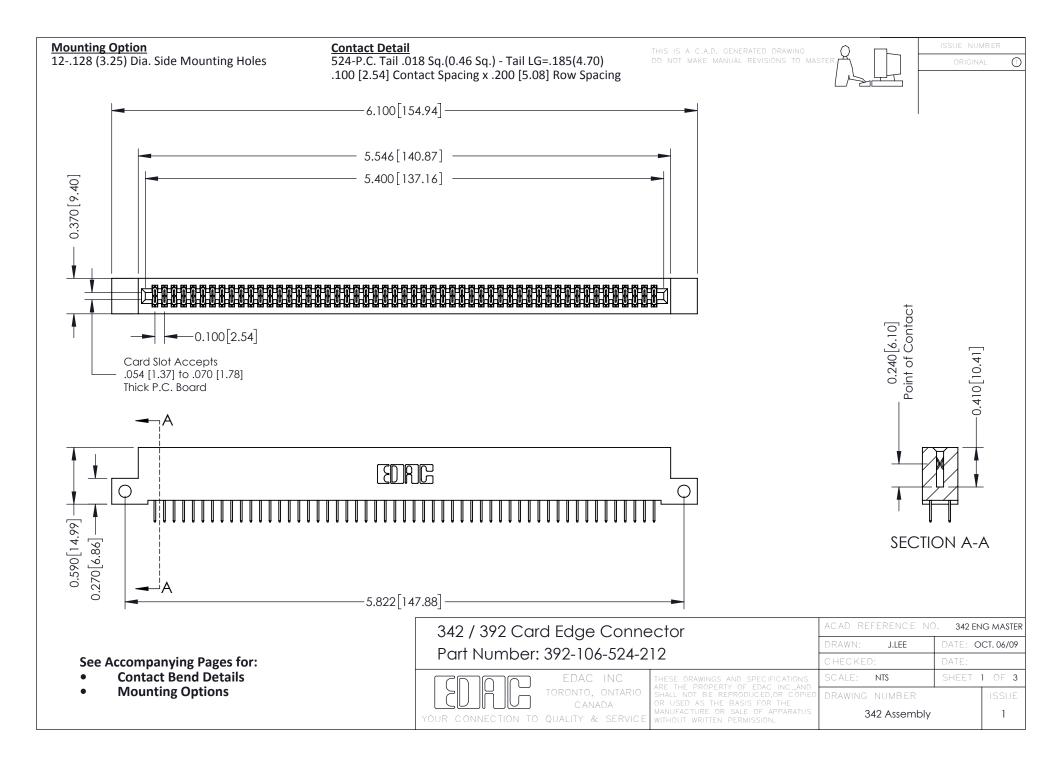

THIS IS A C.A.D. GENERATED DRAWING DO NOT MAKE MANUAL REVISIONS TO MASTER. ISSUE NUMBER

ORIGINAL

1



| 342 / 392 Series Card Edge Connector<br>Contact Bend Detail |                                                                                                                                                                                                  | ACAD REFERENCE NO. 342 ENG MASTER |             |                  |        |
|-------------------------------------------------------------|--------------------------------------------------------------------------------------------------------------------------------------------------------------------------------------------------|-----------------------------------|-------------|------------------|--------|
|