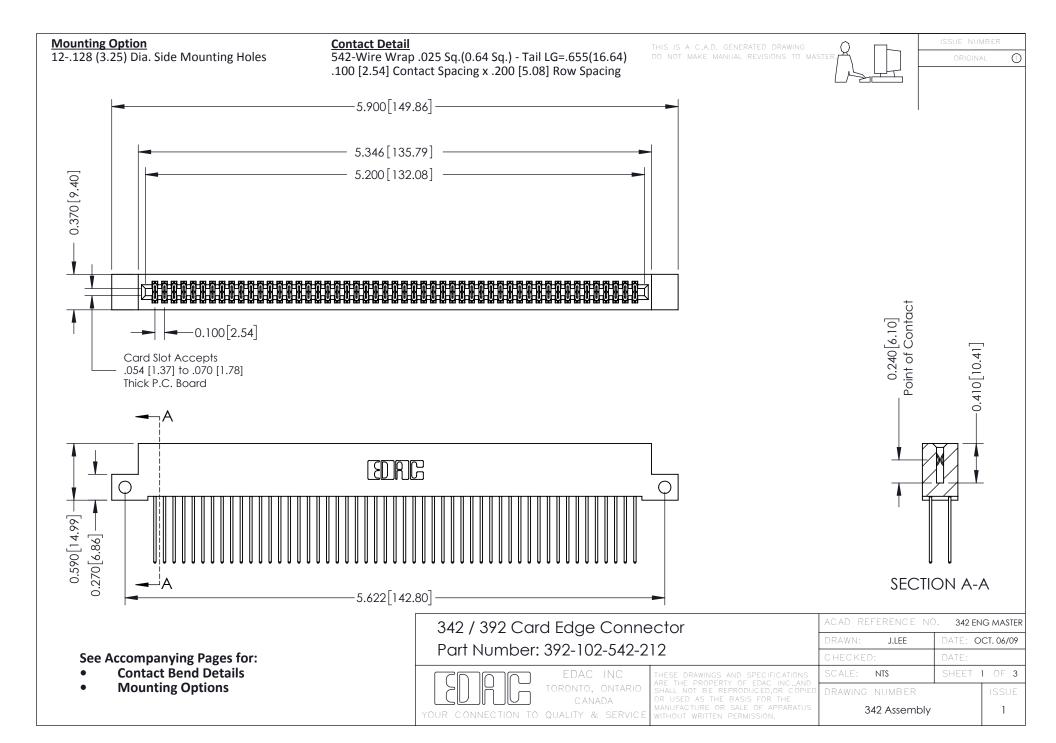

THIS IS A C.A.D. GENERATED DRAWING DO NOT MAKE MANUAL REVISIONS TO MASTER. ISSUE NUMBER

ORIGINAL

1



| 342 / 392 Series Card Edge Connector<br>Contact Bend Detail |                                                                                                                                                                                                  | ACAD REFERENCE NO. 342 ENG MASTER |             |                  |        |
|-------------------------------------------------------------|--------------------------------------------------------------------------------------------------------------------------------------------------------------------------------------------------|-----------------------------------|-------------|------------------|--------|
|