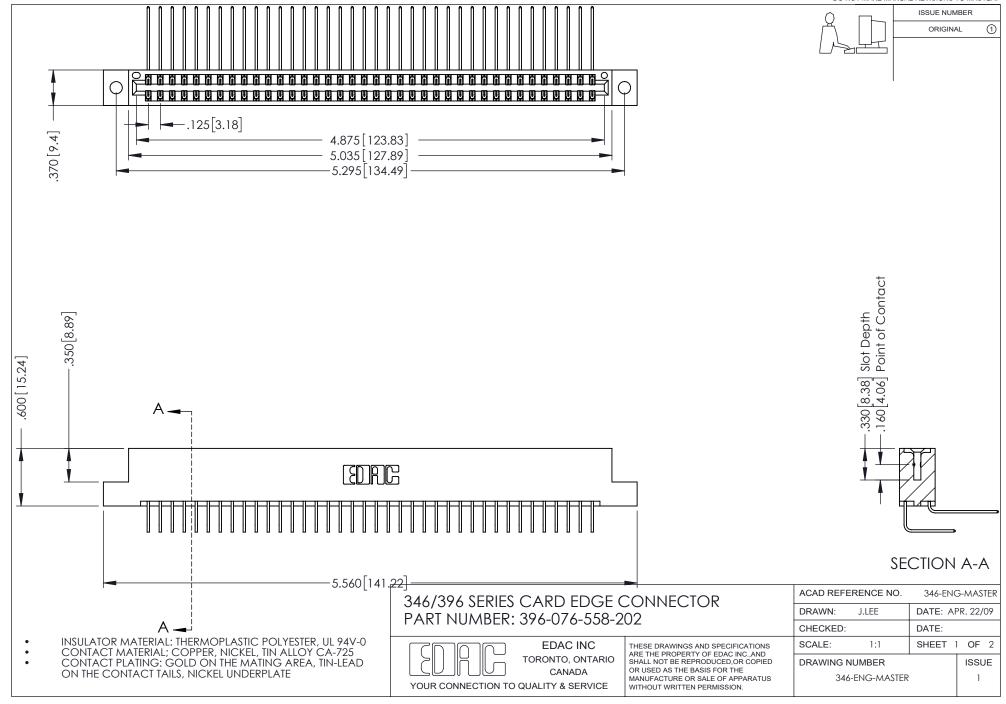

## **Contact Code 556**

INSULATOR MATERIAL: THERMOPLASTIC POLYESTER, UL 94V-0 CONTACT MATERIAL; COPPER, NICKEL, TIN ALLOY CA-725 CONTACT PLATING: GOLD ON THE MATING AREA, TIN-LEAD

ON THE CONTACT TAILS, NICKEL UNDERPLATE

## 346/396 SERIES CARD EDGE CONNECTOR CONTACT CODE 555,556,558,559,560 DIMENSIONS

YOUR CONNECTION TO QUALITY & SERVICE

**EDAC INC** TORONTO, ONTARIO CANADA

THESE DRAWINGS AND SPECIFICATIONS ARE THE PROPERTY OF EDAC INC.,AND SHALL NOT BE REPRODUCED, OR COPIED OR USED AS THE BASIS FOR THE MANUFACTURE OR SALE OF APPARATUS WITHOUT WRITTEN PERMISSION.