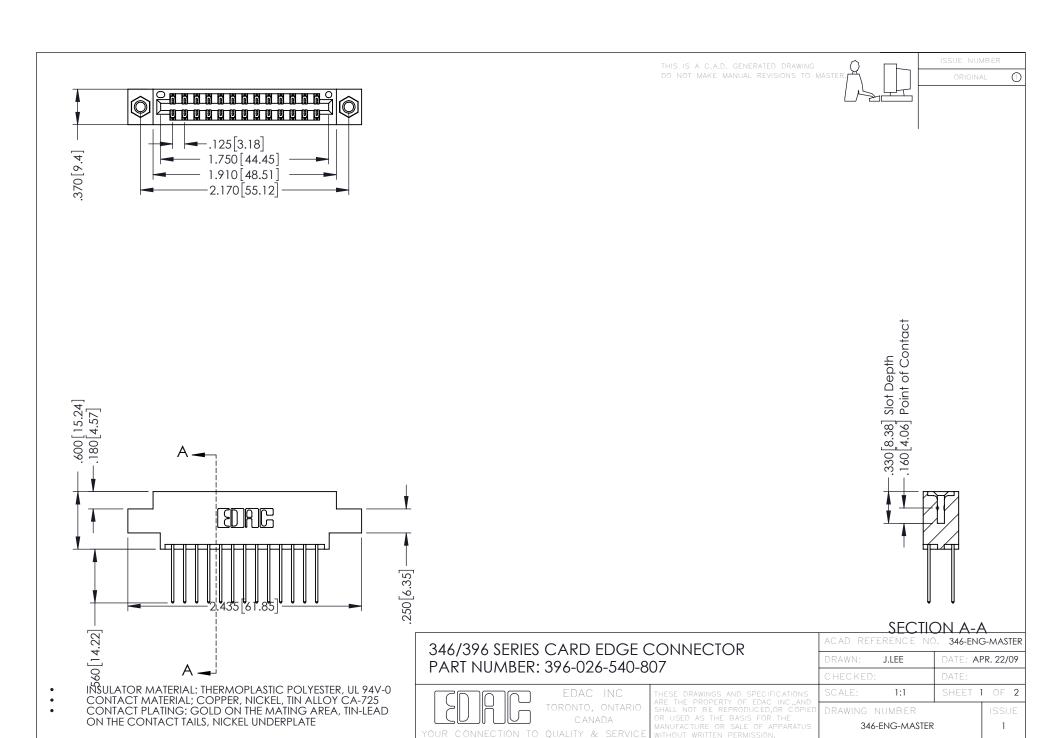

**Contact Code 555** 

**Contact Code 556** 

INSULATOR MATERIAL: THERMOPLASTIC POLYESTER, UL 94V-0 CONTACT MATERIAL; COPPER, NICKEL, TIN ALLOY CA-725 CONTACT PLATING: GOLD ON THE MATING AREA, TIN-LEAD

ON THE CONTACT TAILS, NICKEL UNDERPLATE