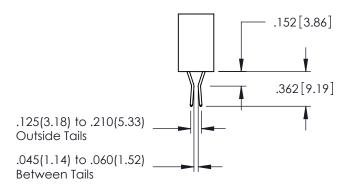

**SECTION A-A** 

345-ENG-MASTER

**Contact Code 558** 

Contact Code 559

**Contact Code 560** 

INSULATOR MATERIAL: THERMOPLASTIC POLYESTER, UL 94V-0

DAP MATERIAL AVAILABLE UPON REQUEST

CONTACT MATERIAL; COPPER ALLOY CONTACT PLATING: GOLD ON THE MATING AREA, TIN PLATING ON THE CONTACT TAILS, NICKEL UNDERPLATE