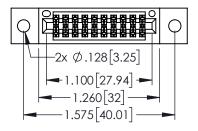

<u>Contact Dimensions:</u>
544-Wire Wrap .050x.025(1.27x0.64) - Tail LG=.750(19.05)
.100 (2.54) Contact Spacing x .200 (5.08) Row Spacing

.330[8.38] CARD SLOT 160[4.06] POINT OF CONTACT

- INSULATOR MATERIAL: THERMOPLASTIC PBT BLACK, UL 94V-0
- CONTACT MATERIAL; COPPER TIN ALLOY CONTACT PLATING: GOLD ON THE MATING AREA, TIN PLATING ON THE CONTACT TAILS, NICKEL UNDERPLATE