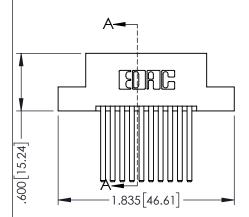

**SECTION A-A** 

345-ENG-MASTER

**Contact Code 558** 

Contact Code 559

**Contact Code 560** 

INSULATOR MATERIAL: THERMOPLASTIC POLYESTER, UL 94V-0

DAP MATERIAL AVAILABLE UPON REQUEST

CONTACT MATERIAL; COPPER ALLOY CONTACT PLATING: GOLD ON THE MATING AREA, TIN PLATING ON THE CONTACT TAILS, NICKEL UNDERPLATE