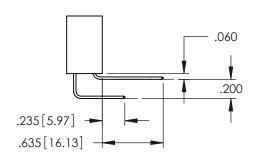

**SECTION A-A** 

345-ENG-MASTER

**Contact Code 558** 

Contact Code 559

**Contact Code 560** 

INSULATOR MATERIAL: THERMOPLASTIC POLYESTER, UL 94V-0

DAP MATERIAL AVAILABLE UPON REQUEST

CONTACT MATERIAL; COPPER ALLOY CONTACT PLATING: GOLD ON THE MATING AREA, TIN PLATING ON THE CONTACT TAILS, NICKEL UNDERPLATE