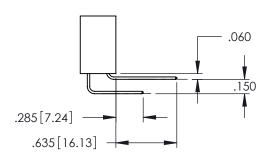

**SECTION A-A** 

345-ENG-MASTER

**Contact Code 558** 

Contact Code 559

**Contact Code 560** 

INSULATOR MATERIAL: THERMOPLASTIC POLYESTER, UL 94V-0

DAP MATERIAL AVAILABLE UPON REQUEST

CONTACT MATERIAL; COPPER ALLOY CONTACT PLATING: GOLD ON THE MATING AREA, TIN PLATING ON THE CONTACT TAILS, NICKEL UNDERPLATE