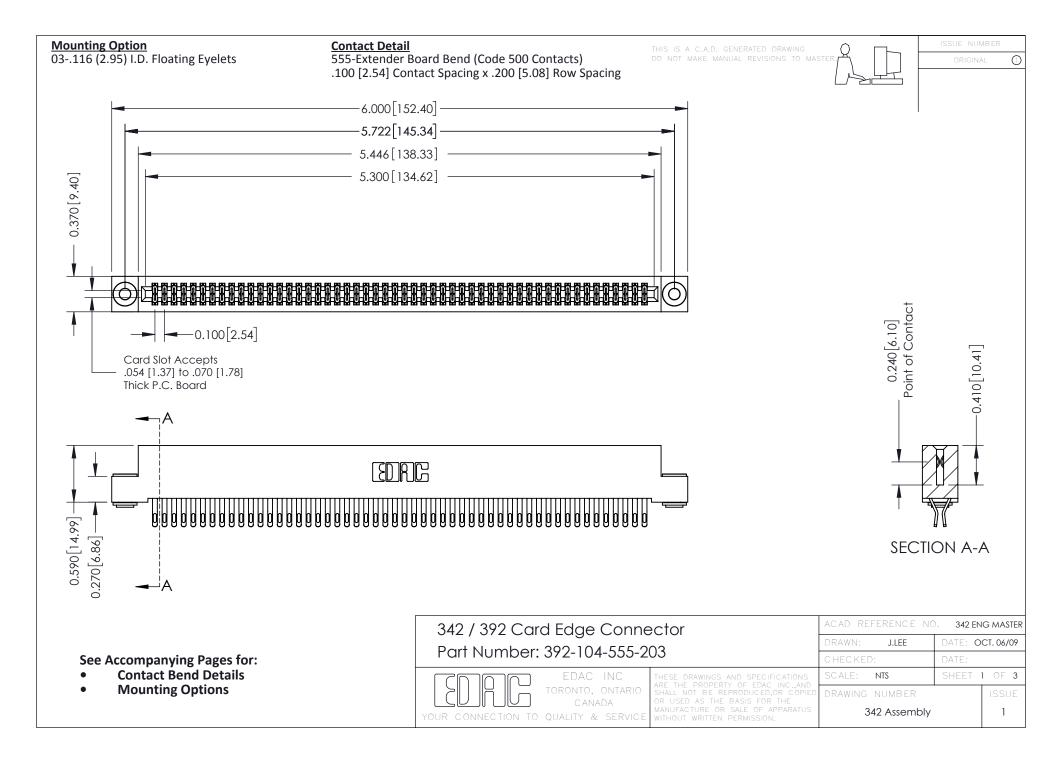

THIS IS A C.A.D. GENERATED DRAWING DO NOT MAKE MANUAL REVISIONS TO MASTER. ISSUE NUMBER

ORIGINAL

1



| 342 / 392 Series Card Edge Connector<br>Contact Bend Detail |                                                                                                                                                                                                  | ACAD REFERENCE NO. 342 ENG MASTER |             |                  |        |
|-------------------------------------------------------------|--------------------------------------------------------------------------------------------------------------------------------------------------------------------------------------------------|-----------------------------------|-------------|------------------|--------|
|