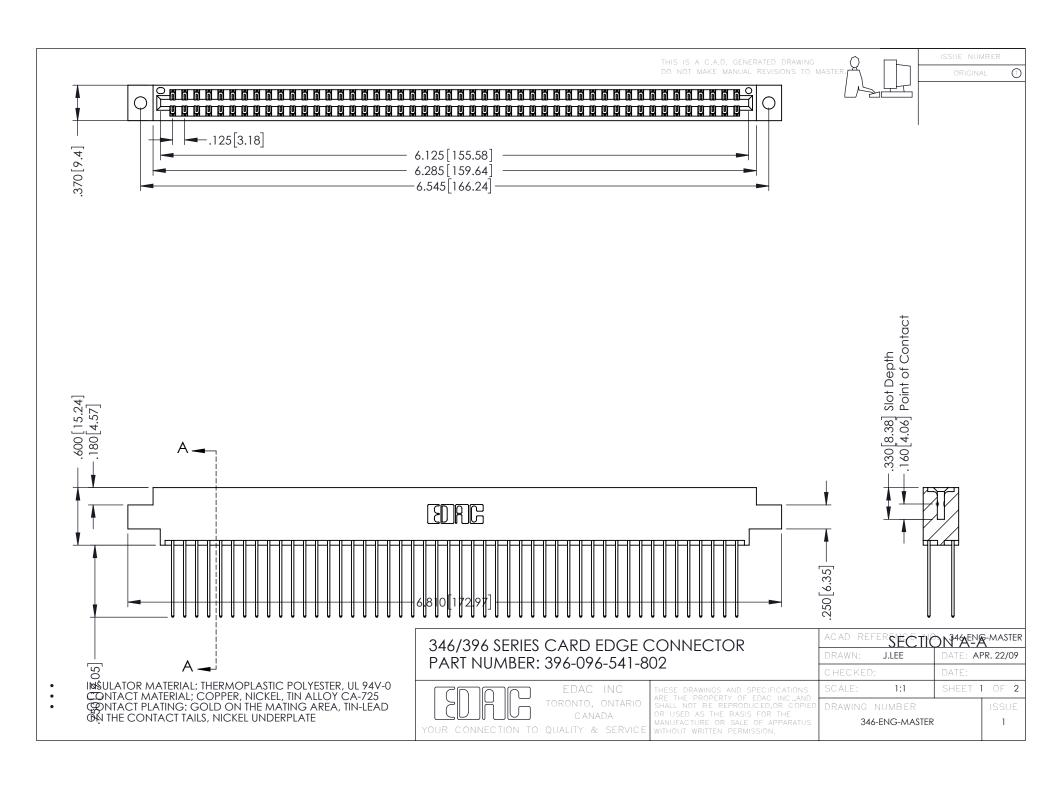

**Contact Code 555** 

**Contact Code 556** 

INSULATOR MATERIAL: THERMOPLASTIC POLYESTER, UL 94V-0 CONTACT MATERIAL; COPPER, NICKEL, TIN ALLOY CA-725

CONTACT PLATING: GOLD ON THE MATING AREA, TIN-LEAD ON THE CONTACT TAILS, NICKEL UNDERPLATE