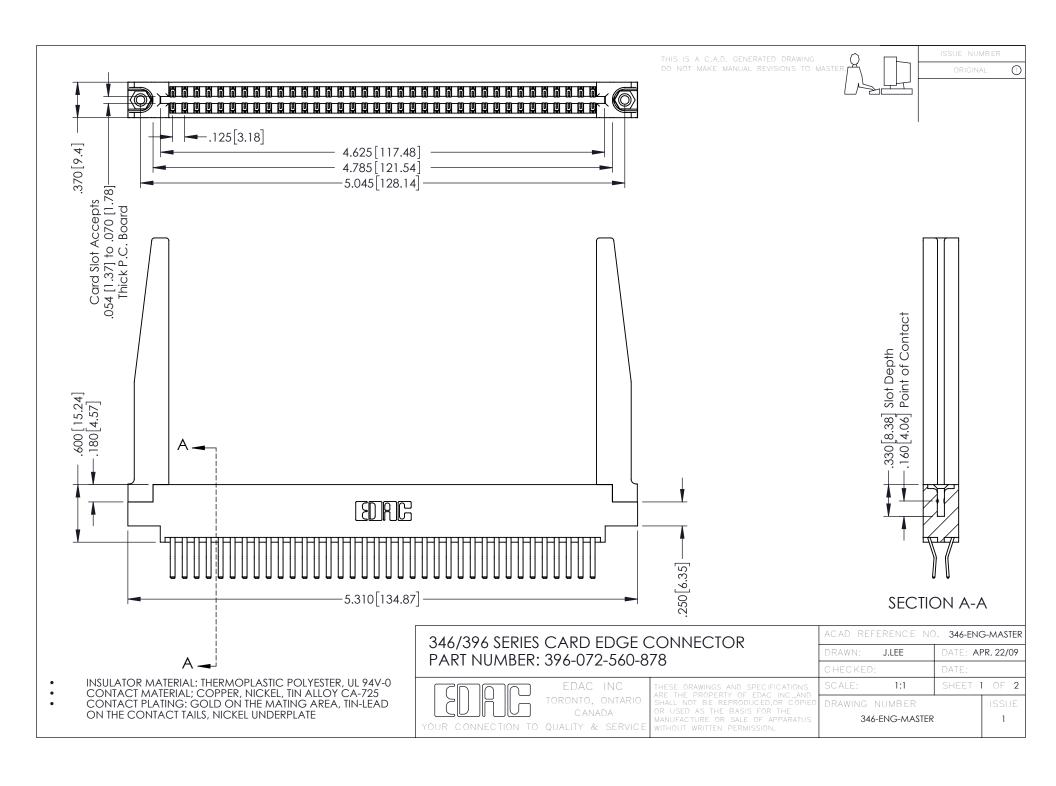

**Contact Code 555** 

**Contact Code 556** 

INSULATOR MATERIAL: THERMOPLASTIC POLYESTER, UL 94V-0 CONTACT MATERIAL; COPPER, NICKEL, TIN ALLOY CA-725

CONTACT PLATING: GOLD ON THE MATING AREA, TIN-LEAD ON THE CONTACT TAILS, NICKEL UNDERPLATE