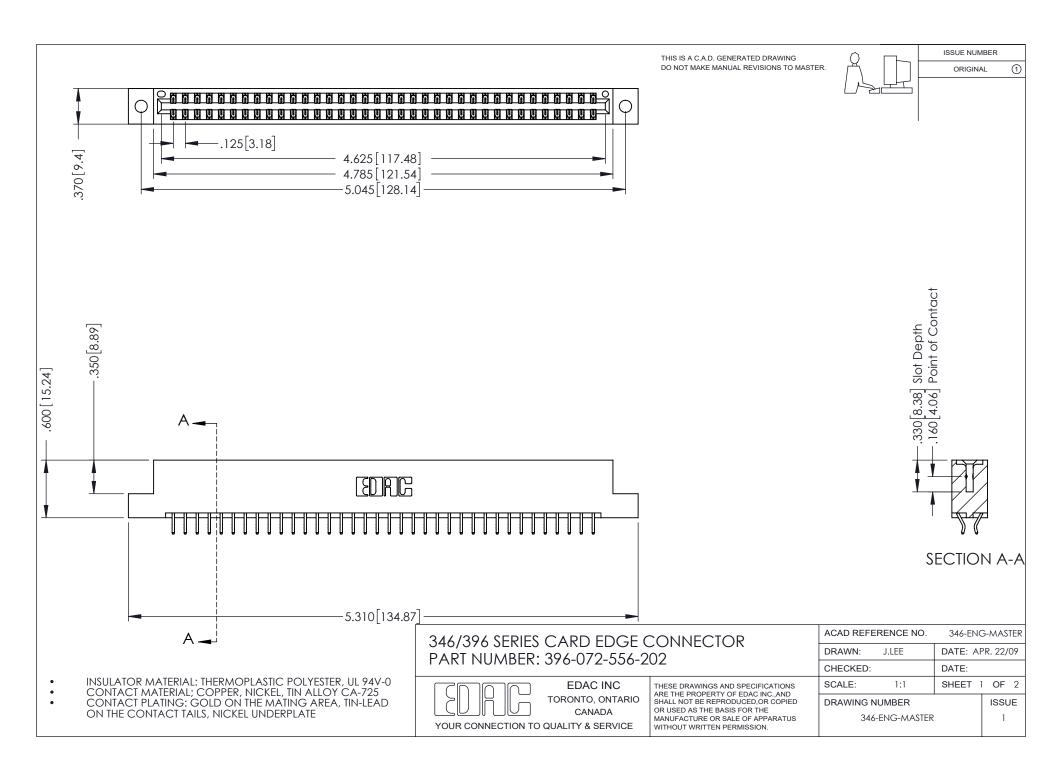

## **Contact Code 556**

INSULATOR MATERIAL: THERMOPLASTIC POLYESTER, UL 94V-0 CONTACT MATERIAL; COPPER, NICKEL, TIN ALLOY CA-725 CONTACT PLATING: GOLD ON THE MATING AREA, TIN-LEAD

ON THE CONTACT TAILS, NICKEL UNDERPLATE

## 346/396 SERIES CARD EDGE CONNECTOR CONTACT CODE 555,556,558,559,560 DIMENSIONS

YOUR CONNECTION TO QUALITY & SERVICE

**EDAC INC** TORONTO, ONTARIO CANADA

THESE DRAWINGS AND SPECIFICATIONS ARE THE PROPERTY OF EDAC INC.,AND SHALL NOT BE REPRODUCED, OR COPIED OR USED AS THE BASIS FOR THE MANUFACTURE OR SALE OF APPARATUS WITHOUT WRITTEN PERMISSION.