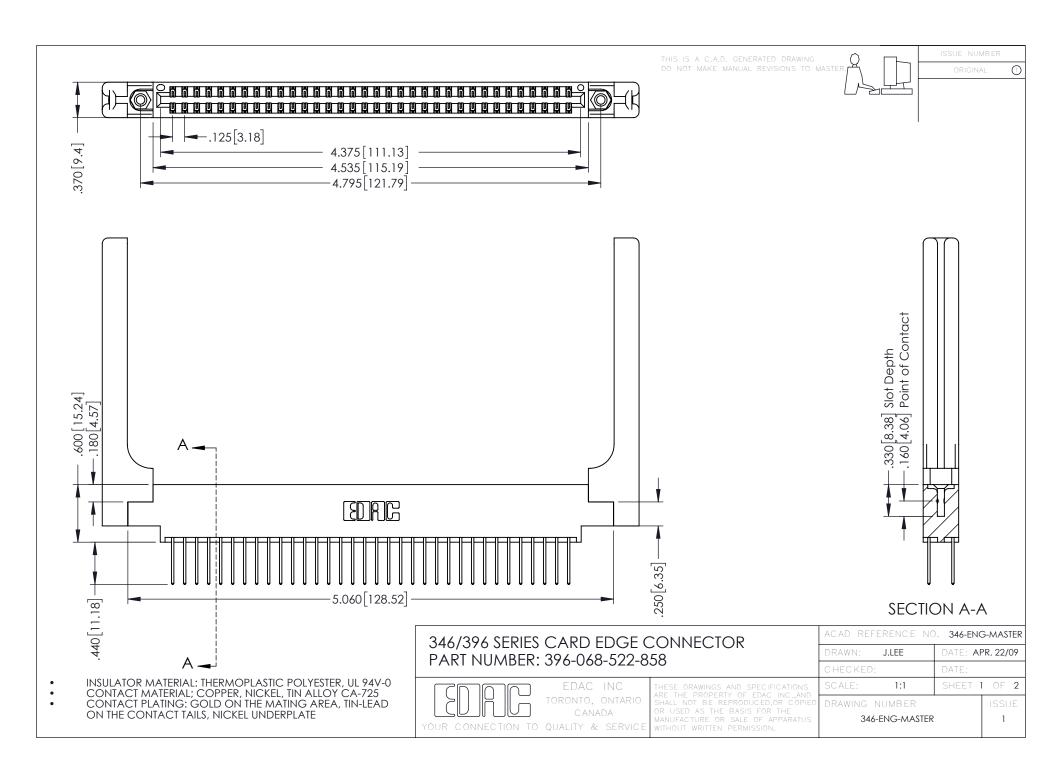

**Contact Code 555** 

**Contact Code 556** 

INSULATOR MATERIAL: THERMOPLASTIC POLYESTER, UL 94V-0 CONTACT MATERIAL; COPPER, NICKEL, TIN ALLOY CA-725

CONTACT PLATING: GOLD ON THE MATING AREA, TIN-LEAD ON THE CONTACT TAILS, NICKEL UNDERPLATE

## 346/396 SERIES CARD EDGE CONNECTOR CONTACT CODE 555,556,558,559,560 DIMENSIONS

YOUR CONNECTION TO QUALITY & SERVICE

|   | ACAD REFERENCE NO. 346-ENG-MASTER |                  |
|---|-----------------------------------|------------------|
|   | DRAWN: J.LEE                      | DATE: APR. 22/09 |
|   | CHECKED:                          | DATE:            |
|   | SCALE: 1:1                        | SHEET 2 OF 2     |
| D | DRAWING NUMBER                    | ISSUE            |