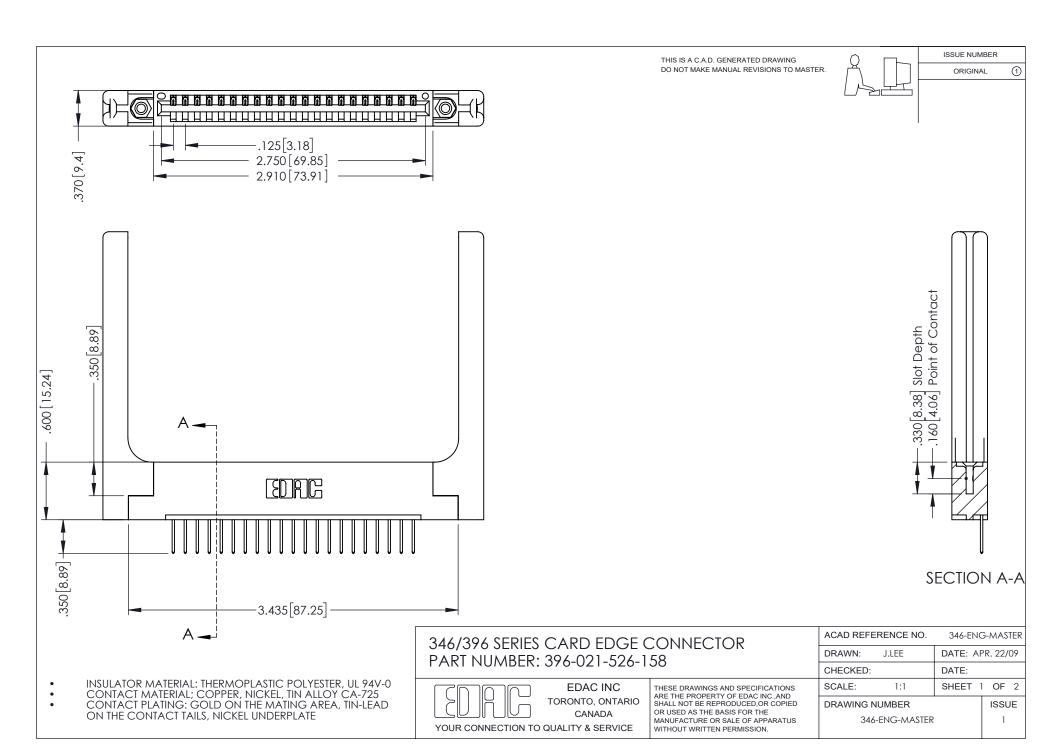

## **Contact Code 556**

INSULATOR MATERIAL: THERMOPLASTIC POLYESTER, UL 94V-0 CONTACT MATERIAL; COPPER, NICKEL, TIN ALLOY CA-725 CONTACT PLATING: GOLD ON THE MATING AREA, TIN-LEAD

ON THE CONTACT TAILS, NICKEL UNDERPLATE

## 346/396 SERIES CARD EDGE CONNECTOR CONTACT CODE 555,556,558,559,560 DIMENSIONS

YOUR CONNECTION TO QUALITY & SERVICE

**EDAC INC** TORONTO, ONTARIO CANADA

THESE DRAWINGS AND SPECIFICATIONS ARE THE PROPERTY OF EDAC INC.,AND SHALL NOT BE REPRODUCED, OR COPIED OR USED AS THE BASIS FOR THE MANUFACTURE OR SALE OF APPARATUS WITHOUT WRITTEN PERMISSION.