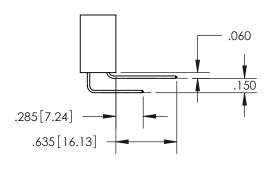

THIS IS A C.A.D. GENERATED DRAWING DO NOT MAKE MANUAL REVISIONS TO MASTER.

ISSUE NUMBER ORIGINAL

(1)

.160 4.06

POINT OF CONTACT .330[8.38] -.370[9.4] **CARD SLOT** 

SECTION A-A

**Contact Dimensions:** 524-P.C. Tail .018 Sq.(0.46 Sq.) - Tail LG=.175(4.45) .100 (2.54) Contact Spacing x .200 (5.08) Row Spacing

INSULATOR MATERIAL: THERMOPLASTIC PBT, UL 94V-0 CONTACT MATERIAL; COPPER TIN ALLOY CONTACT PLATING: GOLD ON THE MATING AREA, TIN PLATING ON THE CONTACT TAILS, NICKEL UNDERPLATE

345/395 SERIES CARD EDGE CONNECTOR PART NUMBER: 395-068-524-204