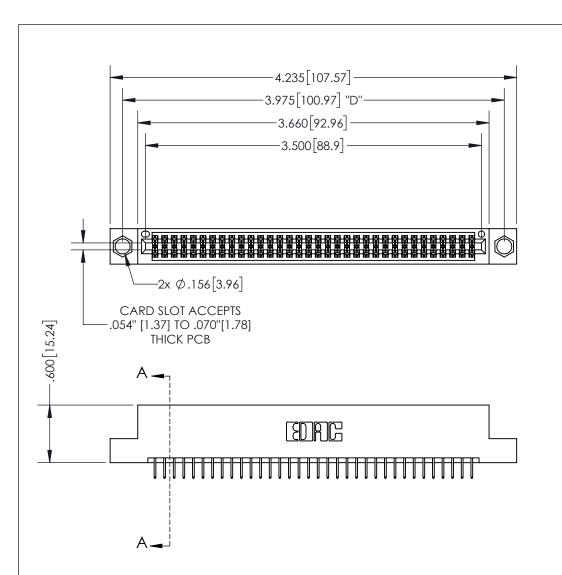

THIS IS A C.A.D. GENERATED DRAWING DO NOT MAKE MANUAL REVISIONS TO MASTER.

ISSUE NUMBER ORIGINAL

(1)

.160 4.06

POINT OF CONTACT .330[8.38] -.370[9.4] **CARD SLOT** 

SECTION A-A

**Contact Dimensions:** 524-P.C. Tail .018 Sq.(0.46 Sq.) - Tail LG=.175(4.45) .100 (2.54) Contact Spacing x .200 (5.08) Row Spacing

INSULATOR MATERIAL: THERMOPLASTIC PBT, UL 94V-0 CONTACT MATERIAL; COPPER TIN ALLOY CONTACT PLATING: GOLD ON THE MATING AREA, TIN PLATING ON THE CONTACT TAILS, NICKEL UNDERPLATE

345/395 SERIES CARD EDGE CONNECTOR PART NUMBER: 395-068-524-204