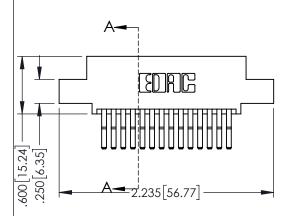

- INSULATOR MATERIAL: THERMOPLASTIC PBT BLACK, UL 94V-0
- CONTACT MATERIAL; COPPER TIN ALLOY CONTACT PLATING: GOLD ON THE MATING AREA, TIN PLATING ON THE CONTACT TAILS, NICKEL UNDERPLATE

| SECTION A-A |
|-------------|
|             |

**Contact Code 558** 

Contact Code 559

Contact Code 560

- INSULATOR MATERIAL: THERMOPLASTIC POLYESTER, UL 94V-0 DAP MATERIAL AVAILABLE UPON REQUEST

CONTACT MATERIAL; COPPER ALLOY CONTACT PLATING: GOLD ON THE MATING AREA, TIN PLATING ON THE CONTACT TAILS, NICKEL UNDERPLATE

345/395 SERIES CARD EDGE CONNECTOR CONTACT CODE 555,556,558,559,560 DIMENSIONS

YOUR CONNECTION TO QUALITY & SERVICE

ACAD REFERENCE NO. 345-ENG-MASTER DATE:MAY.16/2017 DRAWN: R.STA.MONICA 1:1 SHEET 2 OF 2 345-ENG-MASTER