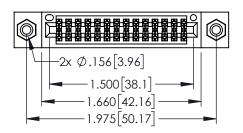

| 345/395 SERIES CARD EDGE CONNECTOR PART NUMBER: 395-028-560-508 |                                     | ACAD REFERENCE NO. 345-ENG-MASTER |              |                 |           |
|-----------------------------------------------------------------|-------------------------------------|-----------------------------------|--------------|-----------------|-----------|
|                                                                 |                                     | DRAWN:                            | R.STA.MONICA | DATE: <b>MA</b> | Y.16/2017 |
|                                                                 |                                     | CHECKED:                          |              | DATE:           |           |
| EDAC INC                                                        | THESE DRAWINGS AND SPECIFICATIONS   | SCALE:                            | 1:1          | SHEET '         | I OF 2    |
| TORONTO, ONTARIO                                                | DIVILE NOT BE NETHODOGED, ON GOTTED | DRAWING NUMBER                    |              |                 | ISSUE     |
| OUR CONNECTION TO QUALITY & SERVICE WITHOUT WRITTEN PERMISSION. |                                     | 345-ENG-MASTER                    |              |                 | 1         |

345/395 SERIES CARD EDGE CONNECTOR CONTACT CODE 555,556,558,559,560 DIMENSIONS

YOUR CONNECTION TO QUALITY & SERVICE

ACAD REFERENCE NO. 345-ENG-MASTER DATE:MAY.16/2017 DRAWN: R.STA.MONICA 1:1 SHEET 2 OF 2 345-ENG-MASTER