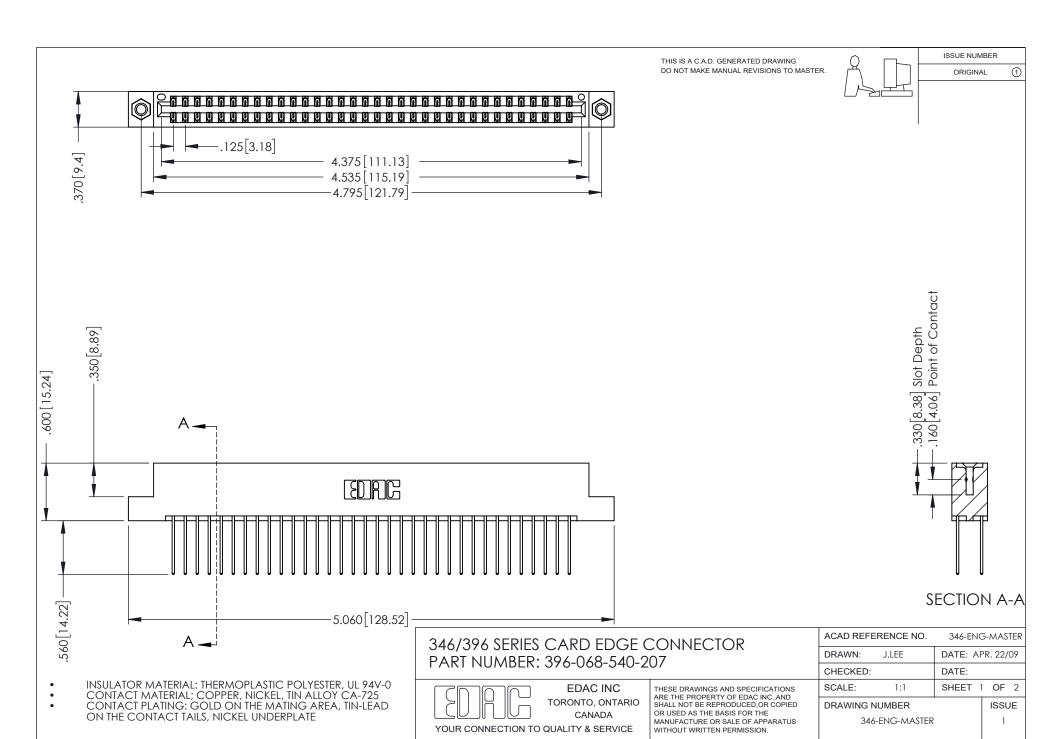

ISSUE NUMBER ORIGINAL

1

**Contact Code 555** 

**Contact Code 556** 

INSULATOR MATERIAL: THERMOPLASTIC POLYESTER, UL 94V-0 CONTACT MATERIAL; COPPER, NICKEL, TIN ALLOY CA-725 CONTACT PLATING: GOLD ON THE MATING AREA, TIN-LEAD

ON THE CONTACT TAILS, NICKEL UNDERPLATE

## 346/396 SERIES CARD EDGE CONNECTOR CONTACT CODE 555,556,558,559,560 DIMENSIONS

YOUR CONNECTION TO QUALITY & SERVICE

**EDAC INC** TORONTO, ONTARIO CANADA

THESE DRAWINGS AND SPECIFICATIONS ARE THE PROPERTY OF EDAC INC.,AND SHALL NOT BE REPRODUCED, OR COPIED OR USED AS THE BASIS FOR THE MANUFACTURE OR SALE OF APPARATUS WITHOUT WRITTEN PERMISSION.