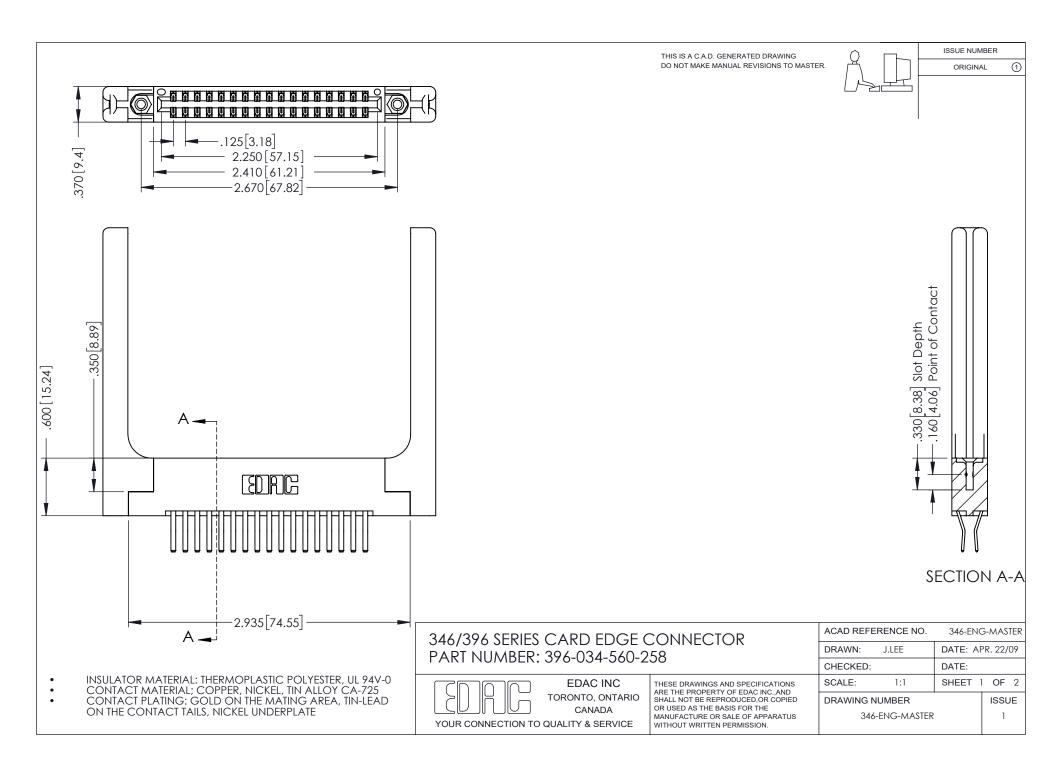

## **Contact Code 556**

INSULATOR MATERIAL: THERMOPLASTIC POLYESTER, UL 94V-0 CONTACT MATERIAL; COPPER, NICKEL, TIN ALLOY CA-725 CONTACT PLATING: GOLD ON THE MATING AREA, TIN-LEAD

ON THE CONTACT TAILS, NICKEL UNDERPLATE

## 346/396 SERIES CARD EDGE CONNECTOR CONTACT CODE 555,556,558,559,560 DIMENSIONS

YOUR CONNECTION TO QUALITY & SERVICE

**EDAC INC** TORONTO, ONTARIO CANADA

THESE DRAWINGS AND SPECIFICATIONS ARE THE PROPERTY OF EDAC INC.,AND SHALL NOT BE REPRODUCED, OR COPIED OR USED AS THE BASIS FOR THE MANUFACTURE OR SALE OF APPARATUS WITHOUT WRITTEN PERMISSION.