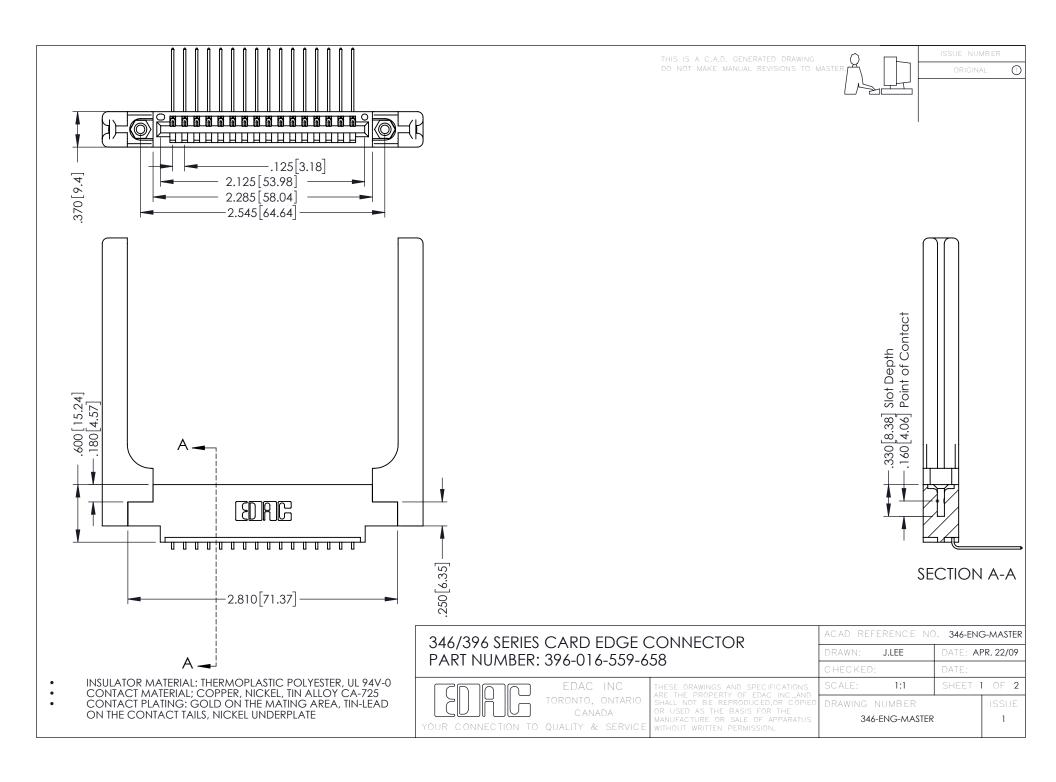

**Contact Code 555** 

**Contact Code 556** 

INSULATOR MATERIAL: THERMOPLASTIC POLYESTER, UL 94V-0 CONTACT MATERIAL; COPPER, NICKEL, TIN ALLOY CA-725

CONTACT PLATING: GOLD ON THE MATING AREA, TIN-LEAD ON THE CONTACT TAILS, NICKEL UNDERPLATE