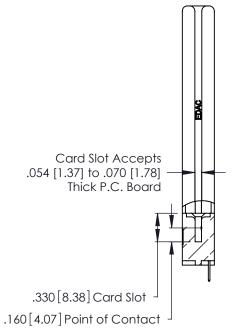

THIS IS A C.A.D. GENERATED DRAWING DO NOT MAKE MANUAL REVISIONS TO MASTER.

Contact Code 556

ISSUE NUMBER

ORIGINAL

1

**Contact Code 555** 

.165 [4.19] .045(1.14) to .060(1.52) Between Tails .375 [9.54] .125(3.18) to .210(5.33) **Outside Tails** 