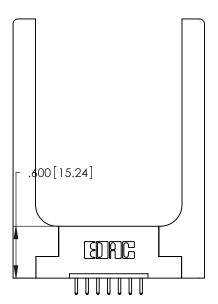

THIS IS A C.A.D. GENERATED DRAWING DO NOT MAKE MANUAL REVISIONS TO MASTER.

ISSUE NUMBER ORIGINAL 1

346/396 SERIES CARD EDGE CONNECTOR PART NUMBER: 396-007-520-158

**EDAC INC** TORONTO, ONTARIO CANADA

THESE DRAWINGS AND SPECIFICATIONS ARE THE PROPERTY OF EDAC INC.,AND SHALL NOT BE REPRODUCED, OR COPIED OR USED AS THE BASIS FOR THE MANUFACTURE OR SALE OF APPARATUS WITHOUT WRITTEN PERMISSION.