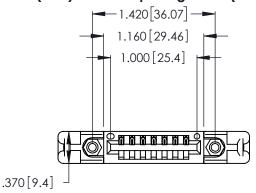

<u>Contact Dimensions:</u>
520-P.C. Tail .030x.018 (0.76x0.46) - Tail LG. = .175 (4.45) .125 (3.18) Contact Spacing x .250 (6.35) Row Spacing

- INSULATOR MATERIAL: THERMOPLASTIC POLYESTER, UL 94V-0 CONTACT MATERIAL; COPPER, NICKEL, TIN\_ALLOY CA-725
- CONTACT PLATING: GOLD ON THE MATING AREA, TIN-LEAD ON THE CONTACT TAILS, NICKEL UNDERPLATE

THIS IS A C.A.D. GENERATED DRAWING DO NOT MAKE MANUAL REVISIONS TO MASTER.

ISSUE NUMBER ORIGINAL 1

346/396 SERIES CARD EDGE CONNECTOR PART NUMBER: 396-007-520-158

**EDAC INC** TORONTO, ONTARIO CANADA

THESE DRAWINGS AND SPECIFICATIONS ARE THE PROPERTY OF EDAC INC.,AND SHALL NOT BE REPRODUCED, OR COPIED OR USED AS THE BASIS FOR THE MANUFACTURE OR SALE OF APPARATUS WITHOUT WRITTEN PERMISSION.