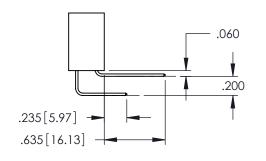

Contact Dimensions: 555-Extender Board Bend (Code 500 Contacts) See Sheet 2 for Contact Code 555, 556, 558, 559, 560 Dimensions

THIS IS A C.A.D. GENERATED DRAWING
DO NOT MAKE MANUAL REVISIONS TO MASTI

1

**Contact Code 558** 

Contact Code 559

**Contact Code 560** 

INSULATOR MATERIAL: THERMOPLASTIC POLYESTER, UL 94V-0

DAP MATERIAL AVAILABLE UPON REQUEST

CONTACT MATERIAL; COPPER ALLOY CONTACT PLATING: GOLD ON THE MATING AREA, TIN PLATING ON THE CONTACT TAILS, NICKEL UNDERPLATE