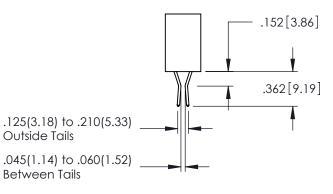

Contact Dimensions: 555-Extender Board Bend (Code 500 Contacts) See Sheet 2 for Contact Code 555, 556, 558, 559, 560 Dimensions

THIS IS A C.A.D. GENERATED DRAWING
DO NOT MAKE MANUAL REVISIONS TO MASTI

1

**Contact Code 558** 

Contact Code 559

**Contact Code 560** 

INSULATOR MATERIAL: THERMOPLASTIC POLYESTER, UL 94V-0

DAP MATERIAL AVAILABLE UPON REQUEST

CONTACT MATERIAL; COPPER ALLOY CONTACT PLATING: GOLD ON THE MATING AREA, TIN PLATING ON THE CONTACT TAILS, NICKEL UNDERPLATE