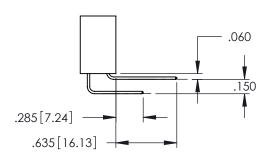

Contact Dimensions: 555-Extender Board Bend (Code 500 Contacts) See Sheet 2 for Contact Code 555, 556, 558, 559, 560 Dimensions

THIS IS A C.A.D. GENERATED DRAWING
DO NOT MAKE MANUAL REVISIONS TO MASTI

1

**Contact Code 558** 

Contact Code 559

**Contact Code 560** 

INSULATOR MATERIAL: THERMOPLASTIC POLYESTER, UL 94V-0

DAP MATERIAL AVAILABLE UPON REQUEST

CONTACT MATERIAL; COPPER ALLOY CONTACT PLATING: GOLD ON THE MATING AREA, TIN PLATING ON THE CONTACT TAILS, NICKEL UNDERPLATE