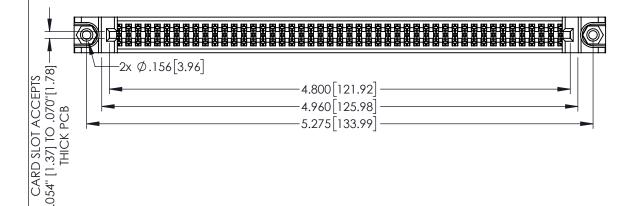

Contact Dimensions: 555-Extender Board Bend (Code 500 Contacts) See Sheet 2 for Contact Code 555, 556, 558, 559, 560 Dimensions

THIS IS A C.A.D. GENERATED DRAWING
DO NOT MAKE MANUAL REVISIONS TO MASTI

1

ORIGINAL

INSULATOR MATERIAL: THERMOPLASTIC PBT BLACK, UL 94V-0

 CONTACT MATERIAL; COPPER TIN ALLOY
 CONTACT PLATING: GOLD ON THE MATING AREA, TIN PLATING ON THE CONTACT TAILS, NICKEL UNDERPLATE

| 345/395 SERIES CARD EDGE CONNECTOR |
|------------------------------------|
| PART NUMBER: 395-094-555-888       |

EDAC INC TORONTO, ONTARIO CANADA

YOUR CONNECTION TO QUALITY & SERVICE

| 38                                                                  |         |         |
|---------------------------------------------------------------------|---------|---------|
| 50                                                                  | CHECKED | ):      |
| THESE DRAWINGS AND SPECIFICATIONS ARE THE PROPERTY OF EDAC INC.,AND | SCALE:  | 1:1     |
| SHALL NOT BE REPRODUCED, OR COPIED OR USED AS THE BASIS FOR THE     | DRAWING | NUMBE   |
| MANUFACTURE OR SALE OF APPARATUS                                    | 34      | 5-ENG-N |

| ACAD REFERENCE NO. 345-ENG-MASTER    |         |       |  |  |
|--------------------------------------|---------|-------|--|--|
| DRAWN: R.STA.MONICA DATE:MAY.16/2017 |         |       |  |  |
| CHECKED:                             | DATE:   |       |  |  |
| SCALE: 1:1                           | SHEET 1 | OF 2  |  |  |
| DRAWING NUMBER                       |         | ISSUE |  |  |
| 345-ENG-MASTER                       |         | 1     |  |  |