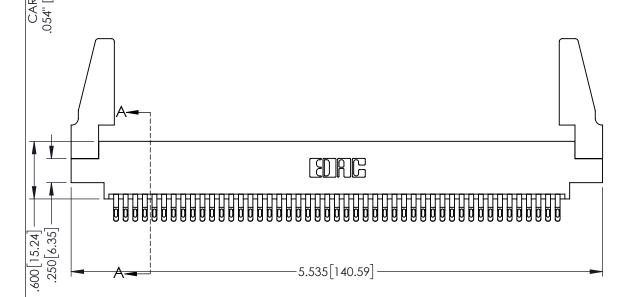

Contact Dimensions: 555-Extender Board Bend (Code 500 Contacts) See Sheet 2 for Contact Code 555, 556, 558, 559, 560 Dimensions

THIS IS A C.A.D. GENERATED DRAWING
DO NOT MAKE MANUAL REVISIONS TO MASTI

1

ORIGINAL

INSULATOR MATERIAL: THERMOPLASTIC PBT BLACK, UL 94V-0

 CONTACT MATERIAL; COPPER TIN ALLOY
 CONTACT PLATING: GOLD ON THE MATING AREA, TIN PLATING ON THE CONTACT TAILS, NICKEL UNDERPLATE

| 345/395 SERIES CARD EDGE CONNECTOR |
|------------------------------------|
| PART NUMBER: 395-094-555-888       |

EDAC INC TORONTO, ONTARIO CANADA

YOUR CONNECTION TO QUALITY & SERVICE

| 38                                                                  |         |         |
|---------------------------------------------------------------------|---------|---------|
| 50                                                                  | CHECKED | ):      |
| THESE DRAWINGS AND SPECIFICATIONS ARE THE PROPERTY OF EDAC INC.,AND | SCALE:  | 1:1     |
| SHALL NOT BE REPRODUCED, OR COPIED OR USED AS THE BASIS FOR THE     | DRAWING | NUMBE   |
| MANUFACTURE OR SALE OF APPARATUS                                    | 34      | 5-ENG-N |

| ACAD REFERENCE NO. 345-ENG-MASTER    |         |       |  |  |
|--------------------------------------|---------|-------|--|--|
| DRAWN: R.STA.MONICA DATE:MAY.16/2017 |         |       |  |  |
| CHECKED:                             | DATE:   |       |  |  |
| SCALE: 1:1                           | SHEET 1 | OF 2  |  |  |
| DRAWING NUMBER                       |         | ISSUE |  |  |
| 345-ENG-MASTER                       |         | 1     |  |  |