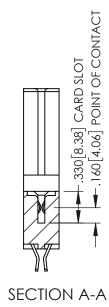

**Contact Code 558** 

Contact Code 559

**Contact Code 560** 

INSULATOR MATERIAL: THERMOPLASTIC POLYESTER, UL 94V-0

DAP MATERIAL AVAILABLE UPON REQUEST

CONTACT MATERIAL; COPPER ALLOY CONTACT PLATING: GOLD ON THE MATING AREA, TIN PLATING ON THE CONTACT TAILS, NICKEL UNDERPLATE

345/395 SERIES CARD EDGE CONNECTOR CONTACT CODE 555,556,558,559,560 DIMENSIONS

YOUR CONNECTION TO QUALITY & SERVICE

ACAD REFERENCE NO. 345-ENG-MASTER DATE:MAY.16/2017 DRAWN: R.STA.MONICA 1:1 SHEET 2 OF 2