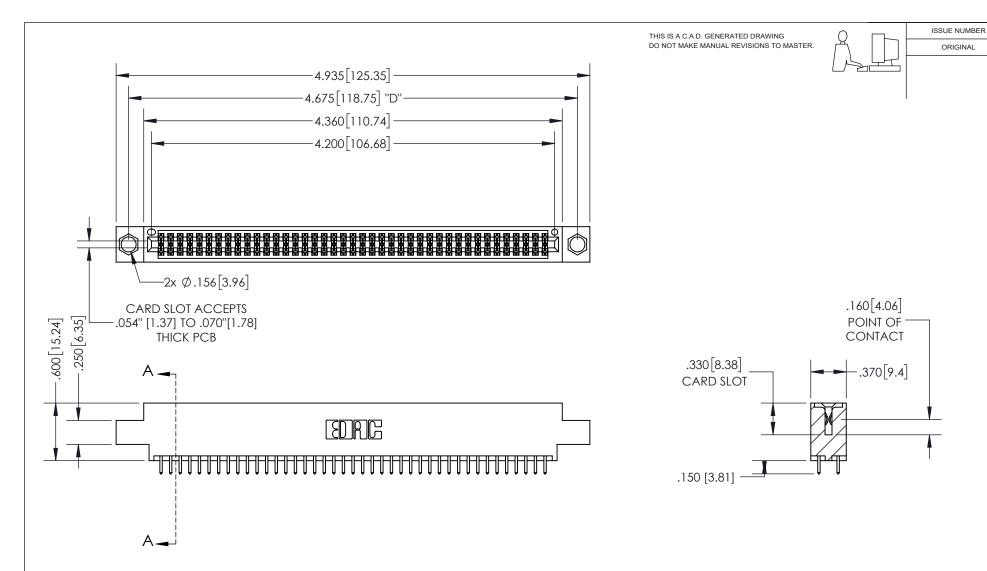

<u>Contact Dimensions:</u> 521-P.C. Tail .025 Sq.(0.64 Sq.) - Tail LG=.150(3.81) .100 (2.54) Contact Spacing x .200 (5.08) Row Spacing

INSULATOR MATERIAL: THERMOPLASTIC PBT, UL 94V-0 CONTACT MATERIAL; COPPER TIN ALLOY CONTACT PLATING: GOLD ON THE MATING AREA, TIN PLATING ON THE CONTACT TAILS, NICKEL UNDERPLATE

## 345/395 SERIES CARD EDGE CONNECTOR PART NUMBER: 395-082-521-804

YOUR CONNECTION TO QUALITY & SERVICE

**EDAC INC** TORONTO, ONTARIO CANADA

THESE DRAWINGS AND SPECIFICATIONS ARE THE PROPERTY OF EDAC INC.,AND SHALL NOT BE REPRODUCED, OR COPIED OR USED AS THE BASIS FOR THE MANUFACTURE OR SALE OF APPARATUS WITHOUT WRITTEN PERMISSION.