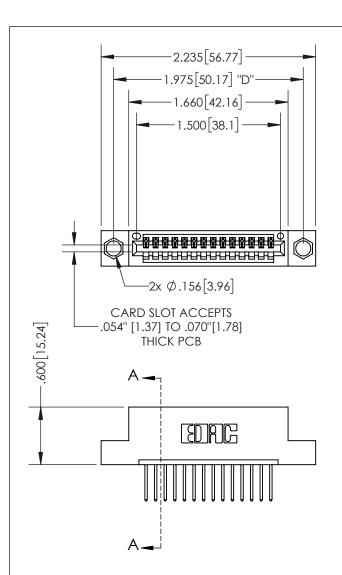

THIS IS A C.A.D. GENERATED DRAWING DO NOT MAKE MANUAL REVISIONS TO MASTER.

ISSUE NUMBER ORIGINAL 1

.160 4.06 POINT OF CONTACT .330[8.38] -.370[9.4] **CARD SLOT** 

## SECTION A-A

**Contact Dimensions:** 523-P.C. Tail .025 Sq.(0.64 Sq.) - Tail LG=.390(9.91) .100 (2.54) Contact Spacing x .200 (5.08) Row Spacing

INSULATOR MATERIAL: THERMOPLASTIC PBT, UL 94V-0 CONTACT MATERIAL; COPPER TIN ALLOY CONTACT PLATING: GOLD ON THE MATING AREA, TIN PLATING ON THE CONTACT TAILS, NICKEL UNDERPLATE

345/395 SERIES CARD EDGE CONNECTOR PART NUMBER: 395-014-523-104

YOUR CONNECTION TO QUALITY & SERVICE

**EDAC INC** TORONTO, ONTARIO CANADA

THESE DRAWINGS AND SPECIFICATIONS ARE THE PROPERTY OF EDAC INC.,AND SHALL NOT BE REPRODUCED, OR COPIED OR USED AS THE BASIS FOR THE MANUFACTURE OR SALE OF APPARATUS WITHOUT WRITTEN PERMISSION.

| ACAD REFERENCE NO.  |        | 345-ENG-MASTER  |       |
|---------------------|--------|-----------------|-------|
| DRAWN: R.STA.MONICA |        | DATEMAY.16/2017 |       |
| CHECKED:            |        | DATE:           |       |
| SCALE:              | 1:1    | SHEET           | OF 2  |
| DRAWING             | NUMBER |                 | ISSUE |
| 345-ENG-MASTER      |        |                 | 1     |