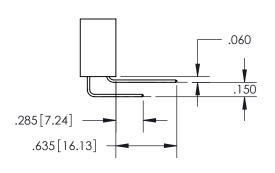

ISSUE NUMBER

ORIGINAL

1

.060 .200 .235 [5.97] .635 [16.13]

.152[3.86] .362[9.19] .125(3.18) to .210(5.33) **Outside Tails** .045(1.14) to .060(1.52) Between Tails

**Contact Code 558** 

**Contact Code 559** 

**Contact Code 560** 

## 345/395 SERIES CARD EDGE CONNECTOR CONTACT CODE 555,556,558,559,560 DIMENSIONS

**EDAC INC** TORONTO, ONTARIO CANADA

THESE DRAWINGS AND SPECIFICATIONS ARE THE PROPERTY OF EDAC INC., AND SHALL NOT BE REPRODUCED, OR COPIED OR USED AS THE BASIS FOR THE MANUFACTURE OR SALE OF APPARATUS WITHOUT WRITTEN PERMISSION.