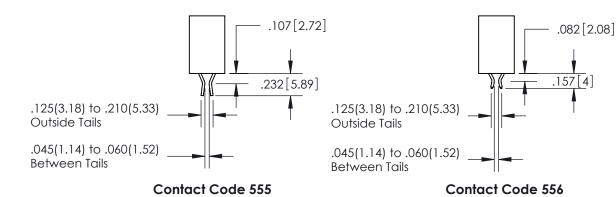

## 345/395 SERIES CARD EDGE CONNECTOR CONTACT CODE 555,556,558,559,560 DIMENSIONS

**EDAC INC** TORONTO, ONTARIO CANADA

THESE DRAWINGS AND SPECIFICATIONS ARE THE PROPERTY OF EDAC INC., AND SHALL NOT BE REPRODUCED, OR COPIED OR USED AS THE BASIS FOR THE MANUFACTURE OR SALE OF APPARATUS WITHOUT WRITTEN PERMISSION.

|   | ACAD REFERENCE NO. 345-ENG-MASTE |                  |  |
|---|----------------------------------|------------------|--|
| ò | DRAWN: R.STA.MONICA              | DATE:MAY.16/2017 |  |
|   | CHECKED:                         | DATE:            |  |
|   | SCALE: 1:1                       | SHEET 2 OF 2     |  |
|   | DRAWING NUMBER                   | ISSUE            |  |
|   | 345-ENG-MASTER                   | 1                |  |
|   |                                  |                  |  |