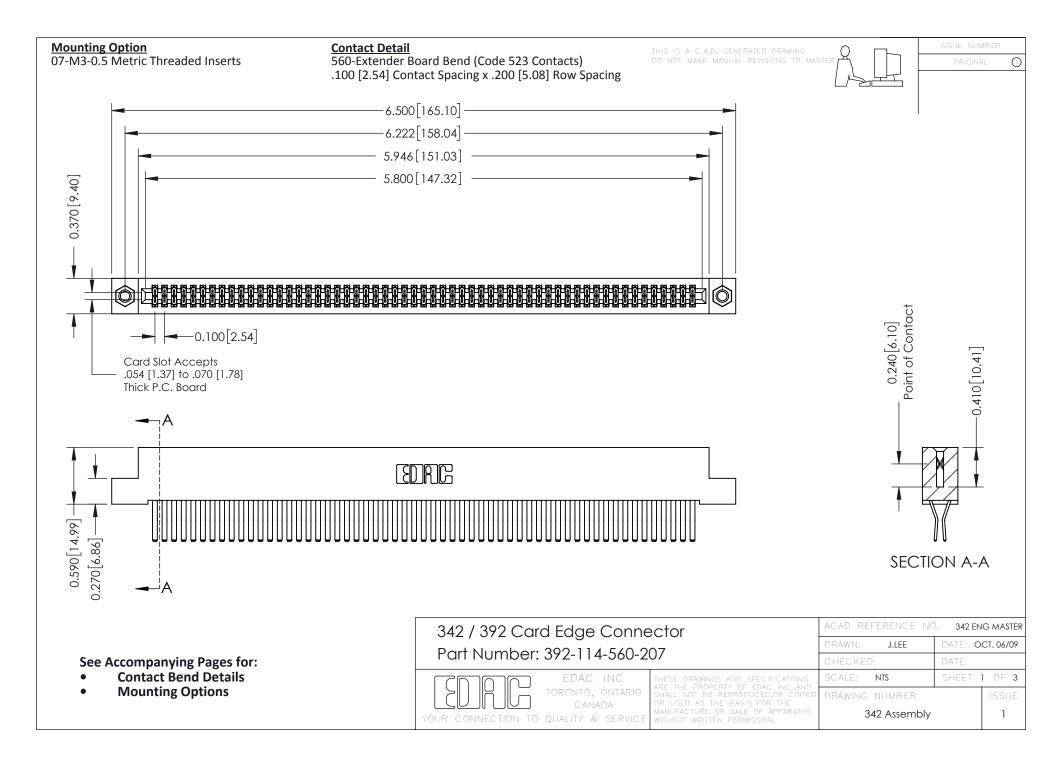

THIS IS A C.A.D. GENERATED DRAWING DO NOT MAKE MANUAL REVISIONS TO MASTER. ISSUE NUMBER

ORIGINAL

1



| 342 / 392 Series Card Edge Connector<br>Contact Bend Detail |                                                                                                                                                                                                  | ACAD REFERENCE NO. 342 ENG MASTER |             |                  |        |
|-------------------------------------------------------------|--------------------------------------------------------------------------------------------------------------------------------------------------------------------------------------------------|-----------------------------------|-------------|------------------|--------|
|