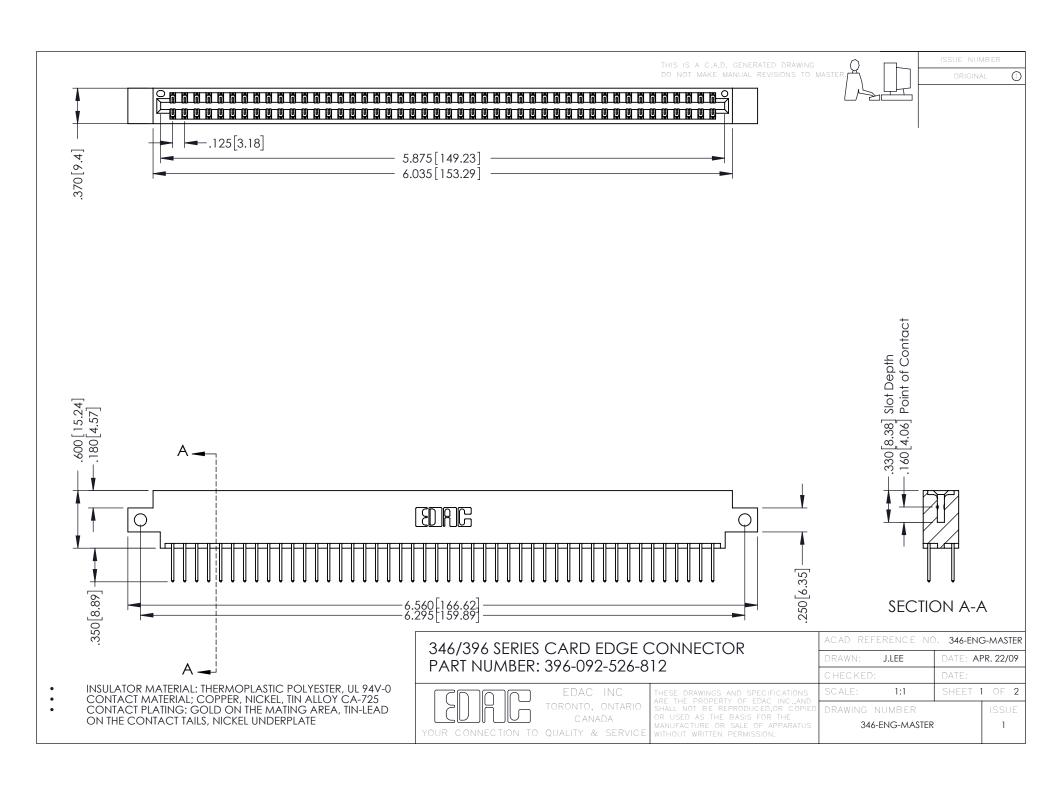

**Contact Code 555** 

**Contact Code 556** 

INSULATOR MATERIAL: THERMOPLASTIC POLYESTER, UL 94V-0 CONTACT MATERIAL; COPPER, NICKEL, TIN ALLOY CA-725

CONTACT PLATING: GOLD ON THE MATING AREA, TIN-LEAD ON THE CONTACT TAILS, NICKEL UNDERPLATE

## 346/396 SERIES CARD EDGE CONNECTOR CONTACT CODE 555,556,558,559,560 DIMENSIONS

YOUR CONNECTION TO QUALITY & SERVICE

|   | ACAD REFERENCE NO. 346-ENG-MASTER |                  |
|---|-----------------------------------|------------------|
|   | DRAWN: J.LEE                      | DATE: APR. 22/09 |
|   | CHECKED:                          | DATE:            |
|   | SCALE: 1:1                        | SHEET 2 OF 2     |
| D | DRAWING NUMBER                    | ISSUE            |