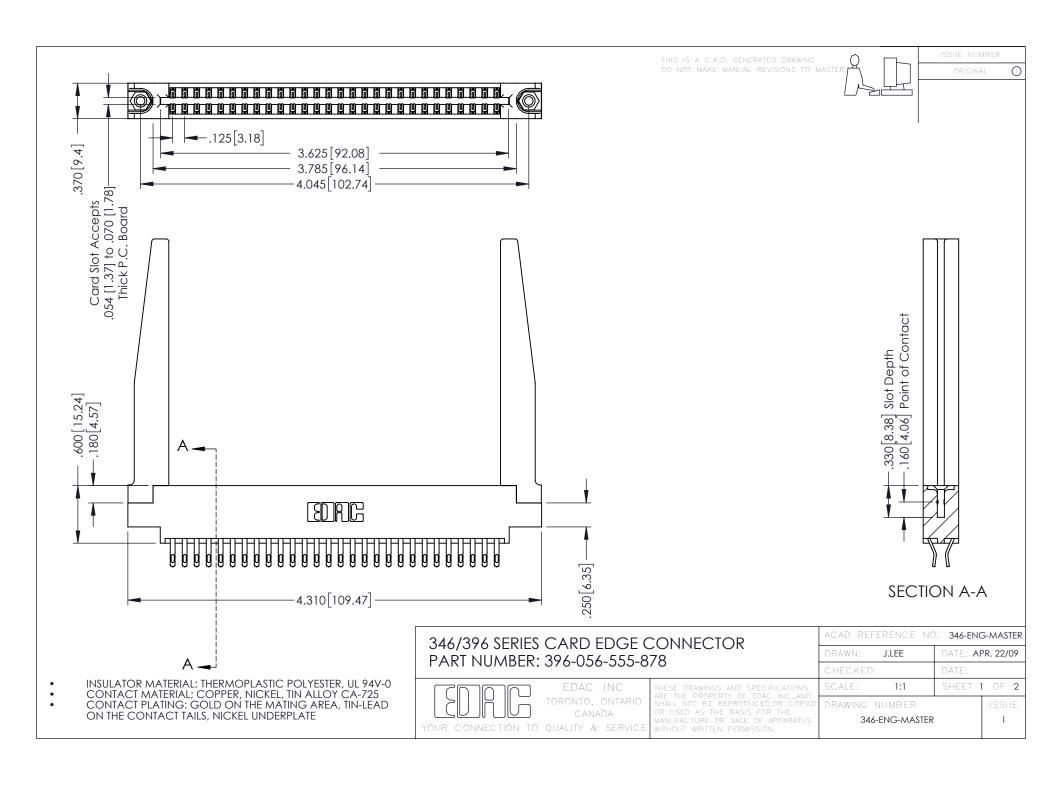

**Contact Code 555** 

**Contact Code 556** 

INSULATOR MATERIAL: THERMOPLASTIC POLYESTER, UL 94V-0 CONTACT MATERIAL; COPPER, NICKEL, TIN ALLOY CA-725

CONTACT PLATING: GOLD ON THE MATING AREA, TIN-LEAD ON THE CONTACT TAILS, NICKEL UNDERPLATE

## 346/396 SERIES CARD EDGE CONNECTOR CONTACT CODE 555,556,558,559,560 DIMENSIONS

YOUR CONNECTION TO QUALITY & SERVICE

|   | ACAD REFERENCE NO. 346-ENG-MASTER |                  |
|---|-----------------------------------|------------------|
|   | DRAWN: J.LEE                      | DATE: APR. 22/09 |
|   | CHECKED:                          | DATE:            |
|   | SCALE: 1:1                        | SHEET 2 OF 2     |
| D | DRAWING NUMBER                    | ISSUE            |

346-ENG-MASTER