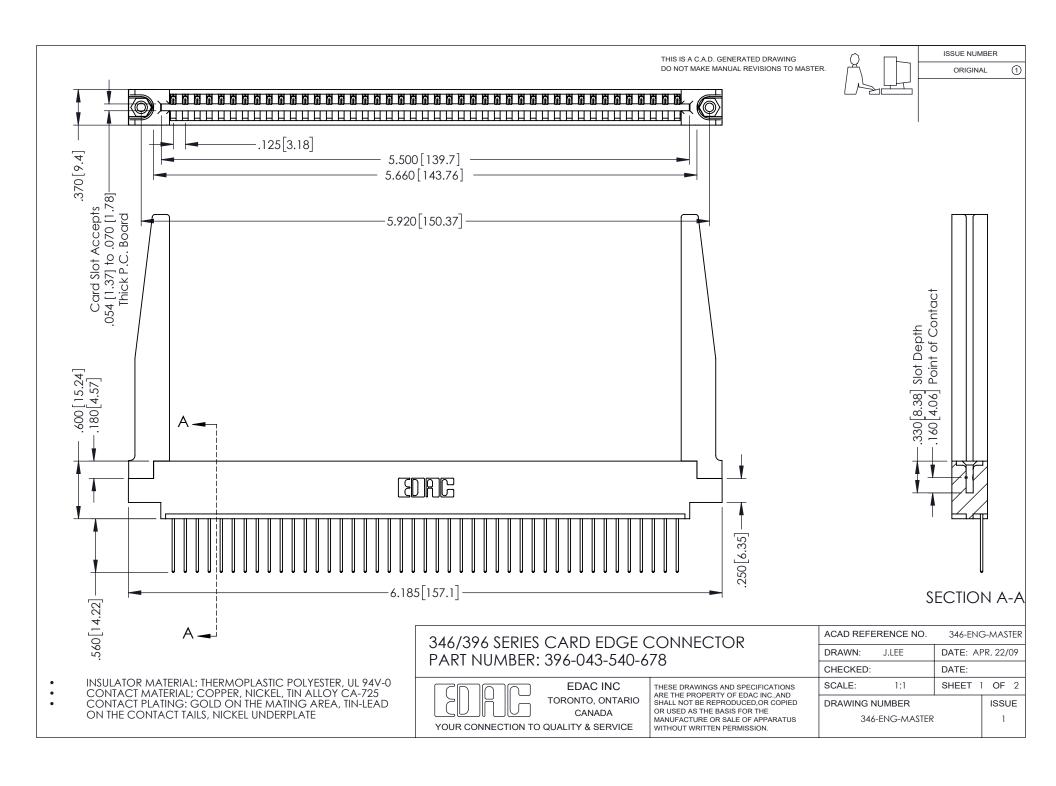

## **Contact Code 556**

INSULATOR MATERIAL: THERMOPLASTIC POLYESTER, UL 94V-0 CONTACT MATERIAL; COPPER, NICKEL, TIN ALLOY CA-725 CONTACT PLATING: GOLD ON THE MATING AREA, TIN-LEAD

ON THE CONTACT TAILS, NICKEL UNDERPLATE

## 346/396 SERIES CARD EDGE CONNECTOR CONTACT CODE 555,556,558,559,560 DIMENSIONS

YOUR CONNECTION TO QUALITY & SERVICE

**EDAC INC** TORONTO, ONTARIO CANADA

THESE DRAWINGS AND SPECIFICATIONS ARE THE PROPERTY OF EDAC INC.,AND SHALL NOT BE REPRODUCED, OR COPIED OR USED AS THE BASIS FOR THE MANUFACTURE OR SALE OF APPARATUS WITHOUT WRITTEN PERMISSION.