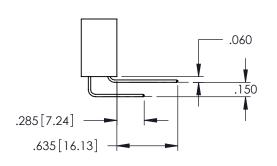

**Contact Code 560** 

INSULATOR MATERIAL: THERMOPLASTIC POLYESTER, UL 94V-0

DAP MATERIAL AVAILABLE UPON REQUEST

CONTACT MATERIAL; COPPER ALLOY CONTACT PLATING: GOLD ON THE MATING AREA, TIN PLATING ON THE CONTACT TAILS, NICKEL UNDERPLATE