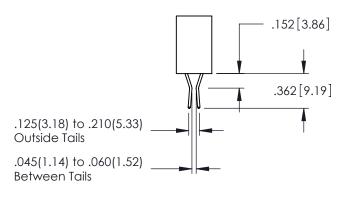

| .330[8.38] CARD SLOT<br>.160[4.06] POINT OF CONTACT |
|-----------------------------------------------------|
| SECTION A-A                                         |

**Contact Code 558** 

Contact Code 559

**Contact Code 560** 

INSULATOR MATERIAL: THERMOPLASTIC POLYESTER, UL 94V-0

DAP MATERIAL AVAILABLE UPON REQUEST

CONTACT MATERIAL; COPPER ALLOY CONTACT PLATING: GOLD ON THE MATING AREA, TIN PLATING ON THE CONTACT TAILS, NICKEL UNDERPLATE