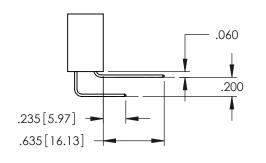

**Contact Code 560** 

INSULATOR MATERIAL: THERMOPLASTIC POLYESTER, UL 94V-0

DAP MATERIAL AVAILABLE UPON REQUEST

CONTACT MATERIAL; COPPER ALLOY CONTACT PLATING: GOLD ON THE MATING AREA, TIN PLATING ON THE CONTACT TAILS, NICKEL UNDERPLATE