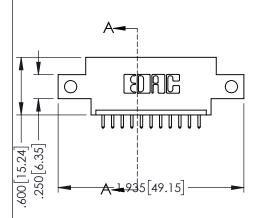

| .330[8.38] CARD SLOT<br>.160[4.06] POINT OF CONTACT |
|-----------------------------------------------------|
| SECTION A-A                                         |

**Contact Code 558** 

Contact Code 559