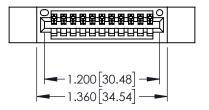

Contact Dimensions: 521-P.C. Tail .025 Sq.(0.64 Sq.) - Tail LG=.150(3.81) .100 (2.54) Contact Spacing x .200 (5.08) Row Spacing

DO NOT MAKE MANUAL REVISIONS TO MASTER.

1

INSULATOR MATERIAL: THERMOPLASTIC PBT BLACK, UL 94V-0

CONTACT MATERIAL; COPPER TIN ALLOY CONTACT PLATING: GOLD ON THE MATING AREA, TIN PLATING ON THE CONTACT TAILS, NICKEL UNDERPLATE

| 345/395 SERIES CARD EDGE CONNECTOR |
|------------------------------------|
| PART NUMBER: 395-011-521-612       |