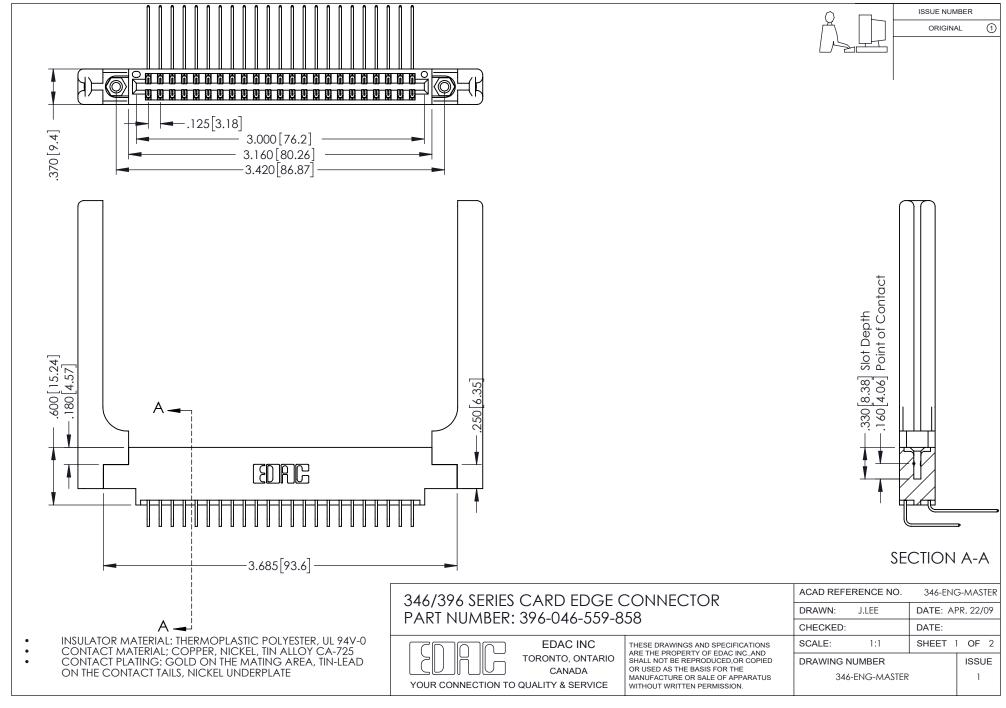

## **Contact Code 556**

INSULATOR MATERIAL: THERMOPLASTIC POLYESTER, UL 94V-0 CONTACT MATERIAL; COPPER, NICKEL, TIN ALLOY CA-725 CONTACT PLATING: GOLD ON THE MATING AREA, TIN-LEAD

ON THE CONTACT TAILS, NICKEL UNDERPLATE

## 346/396 SERIES CARD EDGE CONNECTOR CONTACT CODE 555,556,558,559,560 DIMENSIONS

YOUR CONNECTION TO QUALITY & SERVICE

**EDAC INC** TORONTO, ONTARIO CANADA

THESE DRAWINGS AND SPECIFICATIONS ARE THE PROPERTY OF EDAC INC.,AND SHALL NOT BE REPRODUCED, OR COPIED OR USED AS THE BASIS FOR THE MANUFACTURE OR SALE OF APPARATUS WITHOUT WRITTEN PERMISSION.