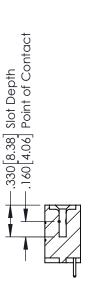

346-ENG-MASTER

**SECTION A-A** 

ISSUE NUMBER ORIGINAL 1

## **Contact Code 555**

## **Contact Code 556**

INSULATOR MATERIAL: THERMOPLASTIC POLYESTER, UL 94V-0 CONTACT MATERIAL; COPPER, NICKEL, TIN ALLOY CA-725 CONTACT PLATING: GOLD ON THE MATING AREA, TIN-LEAD

ON THE CONTACT TAILS, NICKEL UNDERPLATE