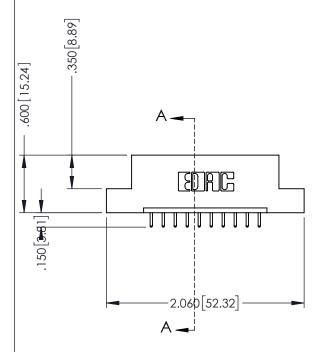

346-ENG-MASTER

**SECTION A-A** 

ISSUE NUMBER ORIGINAL 1

## 346/396 SERIES CARD EDGE CONNECTOR CONTACT CODE 555,556,558,559,560 DIMENSIONS

YOUR CONNECTION TO QUALITY & SERVICE

**EDAC INC** TORONTO, ONTARIO CANADA

THESE DRAWINGS AND SPECIFICATIONS ARE THE PROPERTY OF EDAC INC.,AND SHALL NOT BE REPRODUCED, OR COPIED OR USED AS THE BASIS FOR THE MANUFACTURE OR SALE OF APPARATUS WITHOUT WRITTEN PERMISSION.

|   | ACAD REFERENCE NO. | 346-ENG-MASTER   |
|---|--------------------|------------------|
|   | DRAWN: J.LEE       | DATE: APR. 22/09 |
| ) | CHECKED:           | DATE:            |
|   | SCALE: 1:1         | SHEET 2 OF 2     |
|   | DRAWING NUMBER     | ISSUE            |
|   | 346-ENG-MASTER     | 1                |