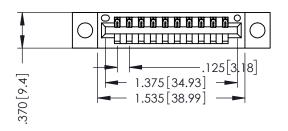

THIS IS A C.A.D. GENERATED DRAWING DO NOT MAKE MANUAL REVISIONS TO MASTER.

ISSUE NUMBER

ORIGINAL

1

INSULATOR MATERIAL: THERMOPLASTIC POLYESTER, UL 94V-0 CONTACT MATERIAL; COPPER, NICKEL, TIN ALLOY CA-725 CONTACT PLATING: GOLD ON THE MATING AREA, TIN-LEAD

ON THE CONTACT TAILS, NICKEL UNDERPLATE

346/396 SERIES CARD EDGE CONNECTOR PART NUMBER: 396-010-521-104

YOUR CONNECTION TO QUALITY & SERVICE

**EDAC INC** TORONTO, ONTARIO CANADA

THESE DRAWINGS AND SPECIFICATIONS ARE THE PROPERTY OF EDAC INC.,AND SHALL NOT BE REPRODUCED, OR COPIED OR USED AS THE BASIS FOR THE MANUFACTURE OR SALE OF APPARATUS WITHOUT WRITTEN PERMISSION.

| ACAD REFERENCE NO | D. 346-ENG-MASTER |
|-------------------|-------------------|
| DRAWN: J.LEE      | DATE: APR. 22/09  |
| CHECKED:          | DATE:             |
| SCALE: 1:1        | SHEET 1 OF 2      |
| DRAWING NUMBER    | ISSUE             |