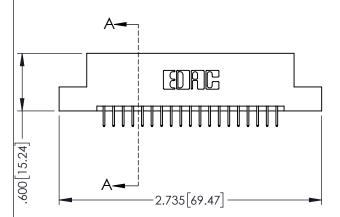

**SECTION A-A** 

**Contact Code 558** 

Contact Code 559

**Contact Code 560** 

INSULATOR MATERIAL: THERMOPLASTIC POLYESTER, UL 94V-0

DAP MATERIAL AVAILABLE UPON REQUEST

CONTACT MATERIAL; COPPER ALLOY CONTACT PLATING: GOLD ON THE MATING AREA, TIN PLATING ON THE CONTACT TAILS, NICKEL UNDERPLATE