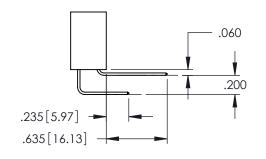

<u>Contact Dimensions:</u>
524-P.C. Tail .018 Sq.(0.46 Sq.) - Tail LG=.175(4.45)
.100 (2.54) Contact Spacing x .200 (5.08) Row Spacing

THIS IS A C.A.D. GENERATED DRAWING DO NOT MAKE MANUAL REVISIONS TO MASTE