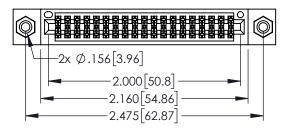

<u>Contact Dimensions:</u>
524-P.C. Tail .018 Sq.(0.46 Sq.) - Tail LG=.175(4.45)
.100 (2.54) Contact Spacing x .200 (5.08) Row Spacing

THIS IS A C.A.D. GENERATED DRAWING DO NOT MAKE MANUAL REVISIONS TO MASTE

1220E NOMBER

.330[8.38] CARD SLOT 160[4.06] POINT OF CONTACT

ORIGINAL

- INSULATOR MATERIAL: THERMOPLASTIC PBT BLACK, UL 94V-0
- CONTACT MATERIAL; COPPER TIN ALLOY
   CONTACT PLATING: GOLD ON THE MATING AREA, TIN PLATING ON THE CONTACT TAILS, NICKEL UNDERPLATE