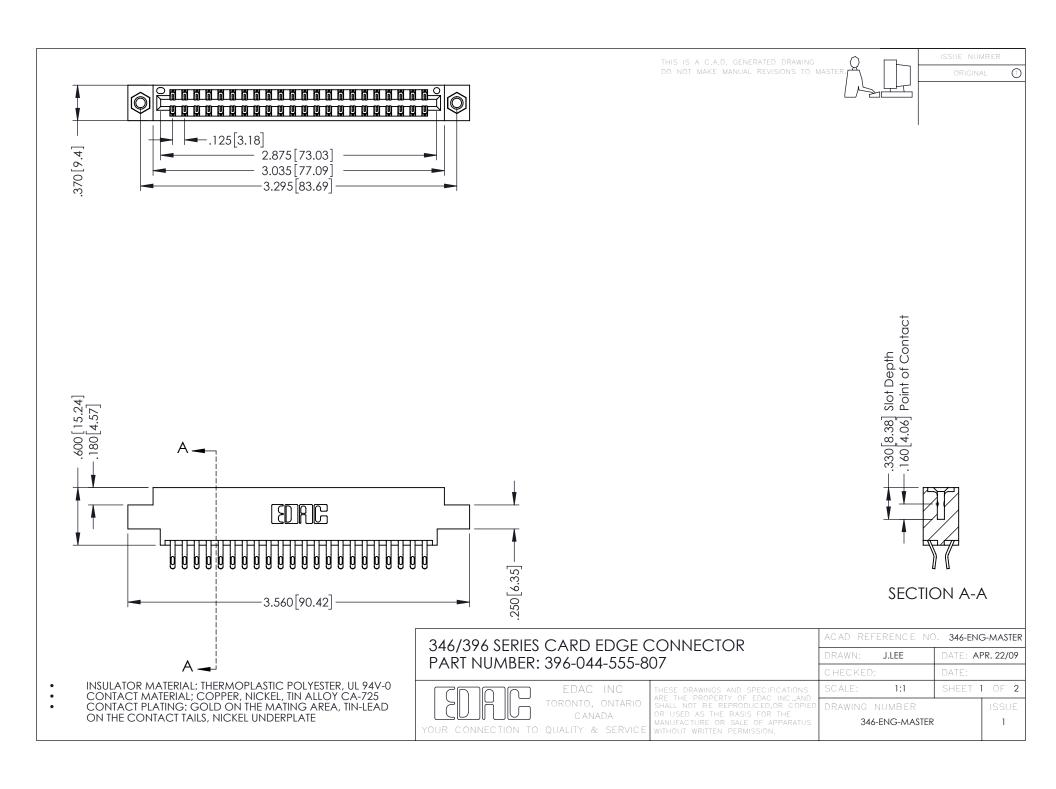

**Contact Code 555** 

**Contact Code 556** 

INSULATOR MATERIAL: THERMOPLASTIC POLYESTER, UL 94V-0 CONTACT MATERIAL; COPPER, NICKEL, TIN ALLOY CA-725

CONTACT PLATING: GOLD ON THE MATING AREA, TIN-LEAD ON THE CONTACT TAILS, NICKEL UNDERPLATE