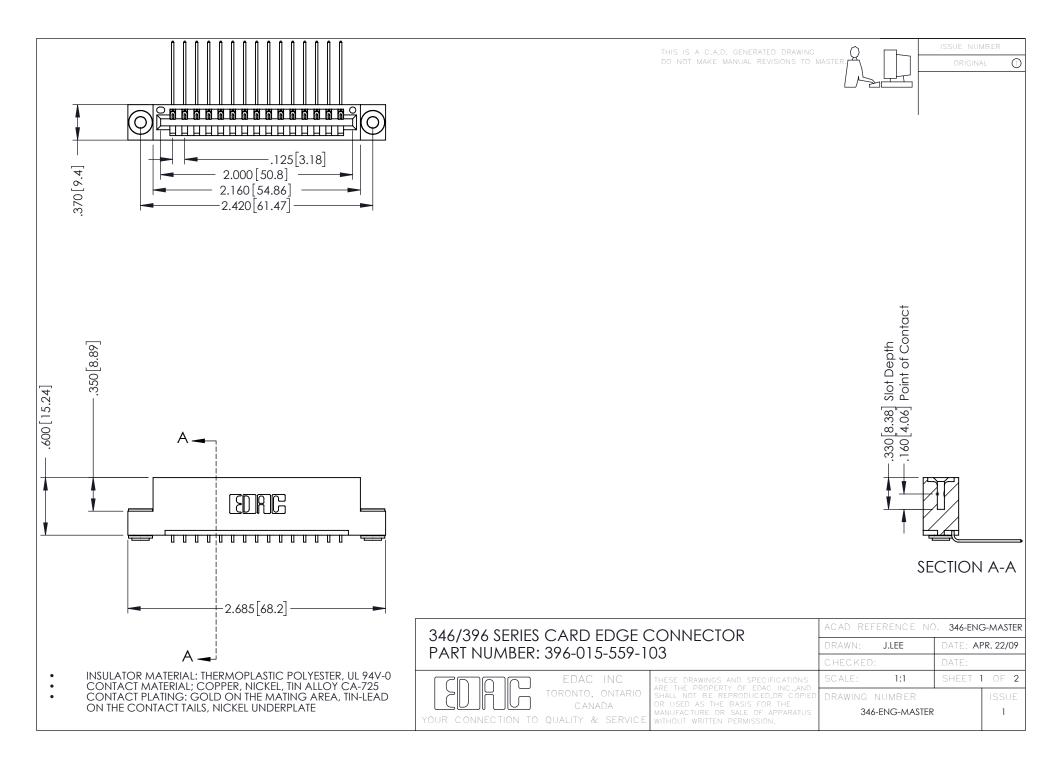

**Contact Code 555** 

**Contact Code 556** 

INSULATOR MATERIAL: THERMOPLASTIC POLYESTER, UL 94V-0 CONTACT MATERIAL; COPPER, NICKEL, TIN ALLOY CA-725

CONTACT PLATING: GOLD ON THE MATING AREA, TIN-LEAD ON THE CONTACT TAILS, NICKEL UNDERPLATE

## 346/396 SERIES CARD EDGE CONNECTOR CONTACT CODE 555,556,558,559,560 DIMENSIONS

YOUR CONNECTION TO QUALITY & SERVICE

|   | ACAD REFERENCE NO. 346-ENG-MASTER |                  |
|---|-----------------------------------|------------------|
|   | DRAWN: J.LEE                      | DATE: APR. 22/09 |
|   | CHECKED:                          | DATE:            |
|   | SCALE: 1:1                        | SHEET 2 OF 2     |
| D | DRAWING NUMBER                    | ISSUE            |