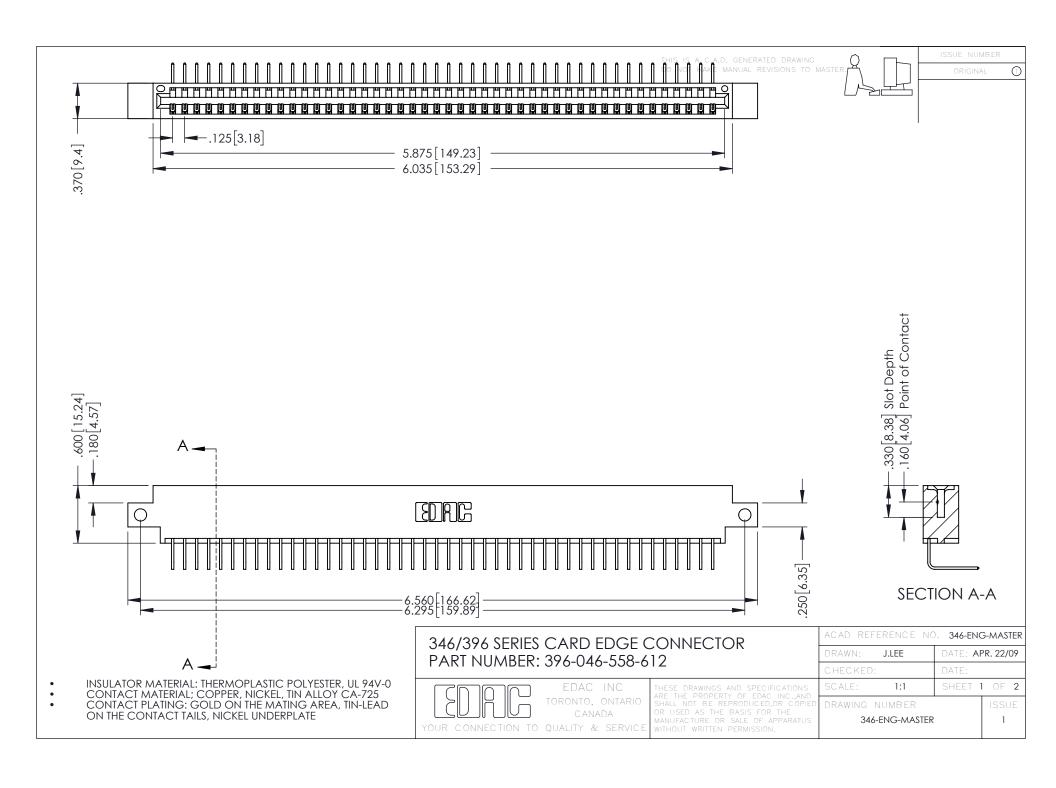

**Contact Code 555** 

**Contact Code 556** 

INSULATOR MATERIAL: THERMOPLASTIC POLYESTER, UL 94V-0 CONTACT MATERIAL; COPPER, NICKEL, TIN ALLOY CA-725

CONTACT PLATING: GOLD ON THE MATING AREA, TIN-LEAD ON THE CONTACT TAILS, NICKEL UNDERPLATE

## 346/396 SERIES CARD EDGE CONNECTOR CONTACT CODE 555,556,558,559,560 DIMENSIONS

YOUR CONNECTION TO QUALITY & SERVICE

|   | ACAD REFERENCE NO. 346-ENG-MASTER |                  |
|---|-----------------------------------|------------------|
|   | DRAWN: J.LEE                      | DATE: APR. 22/09 |
|   | CHECKED:                          | DATE:            |
|   | SCALE: 1:1                        | SHEET 2 OF 2     |
| D | DRAWING NUMBER                    | ISSUE            |

346-ENG-MASTER