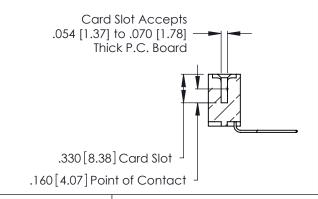

## INSULATOR MATERIAL: THERMOPLASTIC POLYESTER, UL 94V-0 CONTACT MATERIAL; COPPER, NICKEL, TIN ALLOY CA-725 CONTACT PLATING: GOLD ON THE MATING AREA, TIN-LEAD

ON THE CONTACT TAILS, NICKEL UNDERPLATE

346/396 SERIES CARD EDGE CONNECTOR CONTACT CODE 555,556,558,559,560 DIMENSIONS

**EDAC INC** TORONTO, ONTARIO CANADA

THESE DRAWINGS AND SPECIFICATIONS ARE THE PROPERTY OF EDAC INC.,AND SHALL NOT BE REPRODUCED, OR COPIED OR USED AS THE BASIS FOR THE MANUFACTURE OR SALE OF APPARATUS WITHOUT WRITTEN PERMISSION.

|   | ACAD REFERENCE NO. | 346-ENG-MASTER   |  |
|---|--------------------|------------------|--|
| S | DRAWN: J.LEE       | DATE: APR. 22/09 |  |
|   | CHECKED:           | DATE:            |  |
|   | SCALE: 1:1         | SHEET 2 OF 2     |  |
|   | DRAWING NUMBER     | ISSUE            |  |
|   | 346-ENG-MASTER     | 1                |  |