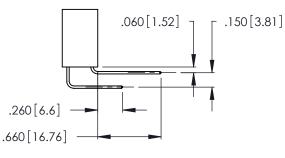

ICATIONS ARE THE PROPERTY OF EDAC INC., AND SHALL NOT BE REPRODUCED,OR COPIED OR USED AS THE BASIS FOR THE MANUFACTURE OR SALE OF APPARATUS WITHOUT WRITTEN PERMISSION.

| ACAD REFERENCE NO. |       | 346-ENG-MASTER |           |
|--------------------|-------|----------------|-----------|
| DRAWN:             | J.LEE | DATE: AF       | PR. 22/09 |
| CHECKED:           |       | DATE:          |           |
| SCALE:             | N.T.S | SHEET          | OF 2      |
| DRAWING N          | UMBER |                | ISSUE     |
| 346-ENG-MASTER     |       |                | 1         |
|                    |       |                |           |

THIS IS A C.A.D. GENERATED DRAWING DO NOT MAKE MANUAL REVISIONS TO MASTER.

Contact Code 556



ISSUE NUMBER

ORIGINAL

1





**Contact Code 555** 



.165 [4.19] .045(1.14) to .060(1.52) Between Tails .375 [9.54] .125(3.18) to .210(5.33) Outside Tails

**Contact Code 558** 

## **Contact Code 559**

Contact Code 560

## INSULATOR MATERIAL: THERMOPLASTIC POLYESTER, UL 94V-0 CONTACT MATERIAL; COPPER, NICKEL, TIN ALLOY CA-725 CONTACT PLATING: GOLD ON THE MATING AREA, TIN-LEAD

ON THE CONTACT TAILS, NICKEL UNDERPLATE

346/396 SERIES CARD EDGE CONNECTOR CONTACT CODE 555,556,558,559,560 DIMENSIONS



**EDAC INC** TORONTO, ONTARIO CANADA

THESE DRAWINGS AND SPECIFICATIONS ARE THE PROPERTY OF EDAC INC.,AND SHALL NOT BE REPRODUCED, OR COPIED OR USED AS THE BASIS FOR THE MANUFACTURE OR SALE OF APPARATUS WITHOUT WRITTEN PERMISSION.

|   | ACAD REFERENCE NO. | 346-ENG-MASTER   |  |
|---|--------------------|------------------|--|
| S | DRAWN: J.L