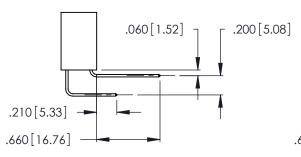

THESE DRAWINGS AND SPECIFICATIONS ARE THE PROPERTY OF EDAC INC., AND SHALL NOT BE REPRODUCED,OR COPIED OR USED AS THE BASIS FOR THE MANUFACTURE OR SALE OF APPARATUS WITHOUT WRITTEN PERMISSION.

| ACAD REFERENCE NO. |       | 346-ENG-MASTER |           |
|--------------------|-------|----------------|-----------|
| DRAWN:             | J.LEE | DATE: AF       | PR. 22/09 |
| CHECKED:           |       | DATE:          |           |
| SCALE:             | N.T.S | SHEET          | OF 2      |
| DRAWING N          | UMBER |                | ISSUE     |
| 346-ENG-MASTER     |       |                | 1         |
|                    |       |                |           |

THIS IS A C.A.D. GENERATED DRAWING DO NOT MAKE MANUAL REVISIONS TO MASTER.

Contact Code 556



ISSUE NUMBER

ORIGINAL

1





**Contact Code 555** 



.165 [4.19] .045(1.14) to .060(1.52) Between Tails .375 [9.54] .125(3.18) to .210(5.33) Outside Tails

**Contact Code 558** 

## **Contact Code 559**

Contact Code 560

## INSULATOR MATERIAL: THERMOPLASTIC POLYESTER, UL 94V-0 CONTACT MATERIAL; COPPER, NICKEL, TIN ALLOY CA-725 CONTACT PLATING: GOLD ON THE MATING AREA, TIN-LEAD

ON THE CONTACT TAILS, NICKEL UNDERPLATE

346/396 SERIES CARD EDGE CONNECTOR CONTACT CODE 555,556,558,559,560 DIMENSIONS



**EDAC INC** TORONTO, ONTARIO CANADA

THESE DRAWINGS AND SPECIFICATIONS ARE THE PROPERTY OF EDAC INC.,AND SHALL NOT BE REPRODUCED, OR COPIED OR USED AS THE BASIS FOR THE MANUFACTURE OR SALE OF APPARATUS WITHOUT WRITTEN PERMISSION.

|   | ACAD REFERENCE NO. | 346-ENG-MASTER   |  |
|---|--------------------|--------------