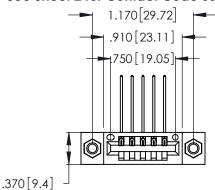

Contact Dimensions:
559-90 Degree Bend (Code 541 Contacts)
See Sheet 2 for Contact Code 555, 556, 558, 559, 560 Dimensions

- INSULATOR MATERIAL: THERMOPLASTIC POLYESTER, UL 94V-0 CONTACT MATERIAL; COPPER, NICKEL, TIN ALLOY CA-725
- CONTACT PLATING: GOLD ON THE MATING AREA, TIN-LEAD ON THE CONTACT TAILS, NICKEL UNDERPLATE

THIS IS A C.A.D. GENERATED DRAWING DO NOT MAKE MANUAL REVISIONS TO MASTER.

1

| 346/396 SERIES CARD EDGE CONNECTOR |
|------------------------------------|
| PART NUMBER: 396-005-559-607       |

**EDAC INC** TORONTO, ONTARIO CANADA

THESE DRAWINGS AND SPECIFICATIONS ARE THE PROPERTY OF EDAC INC., AND SHALL NOT BE REPRODUCED,OR COPIED OR USED AS THE BASIS FOR THE MANUFACTURE OR SALE OF APPARATUS WITHOUT WRITTEN PERMISSION.

| ACAD REFERENCE NO. |       | 346-ENG-MASTER |           |
|--------------------|-------|----------------|-----------|
| DRAWN:             | J.LEE | DATE: AF       | PR. 22/09 |
| CHECKED:           |       | DATE:          |           |
| SCALE:             | N.T.S | SHEET          | OF 2      |
| DRAWING N          | UMBER |                | ISSUE     |
| 346-ENG-MASTER     |       |                | 1         |
|                    |       |                |           |