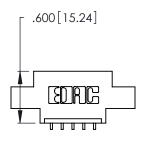

THIS IS A C.A.D. GENERATED DRAWING DO NOT MAKE MANUAL REVISIONS TO MASTER.

1

| 346/396 SERIES CARD EDGE CONNECTOR |
|------------------------------------|
| PART NUMBER: 396-005-559-607       |

**EDAC INC** TORONTO, ONTARIO CANADA

THESE DRAWINGS AND SPECIFICATIONS ARE THE PROPERTY OF EDAC INC., AND SHALL NOT BE REPRODUCED,OR COPIED OR USED AS THE BASIS FOR THE MANUFACTURE OR SALE OF APPARATUS WITHOUT WRITTEN PERMISSION.

| ACAD REFERENCE NO. |       | 346-ENG-MASTER |           |
|--------------------|-------|----------------|-----------|
| DRAWN:             | J.LEE | DATE: AF       | PR. 22/09 |
| CHECKED:           |       | DATE:          |           |
| SCALE:             | N.T.S | SHEET          | OF 2      |
| DRAWING N          | UMBER |                | ISSUE     |
| 346-ENG-MASTER     |       |                | 1         |
|                    |       |                |           |