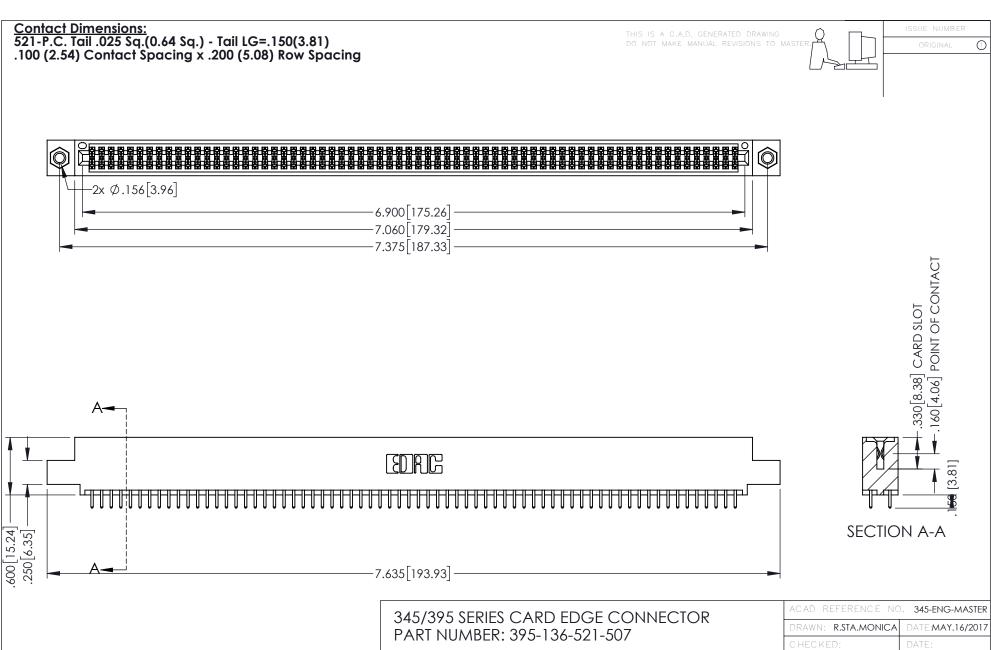

INSULATOR MATERIAL: THERMOPLASTIC PBT BLACK, UL 94V-0 CONTACT MATERIAL; COPPER TIN ALLOY

CONTACT PLATING: GOLD ON THE MATING AREA, TIN PLATING ON THE CONTACT TAILS, NICKEL UNDERPLATE

| MOTE NEI ENERGE NO. OIO ENO MINOTER |                  |
|-------------------------------------|------------------|
| DRAWN: R.STA.MONICA                 | DATE:MAY.16/2017 |
| CHECKED:                            | DATE:            |
| SCALE: 1:1                          | SHEET 1 OF 2     |
| DRAWING NUMBER                      | ISSUE            |
| 345-ENG-MASTER                      | 1                |

345/395 SERIES CARD EDGE CONNECTOR CONTACT CODE 555,556,558,559,560 DIMENSIONS

YOUR CONNECTION TO QUALITY & SERVICE

ACAD REFERENCE NO. 345-ENG-MASTER DATE:MAY.16/2017 DRAWN: R.STA.MONICA 1:1 SHEET 2 OF 2