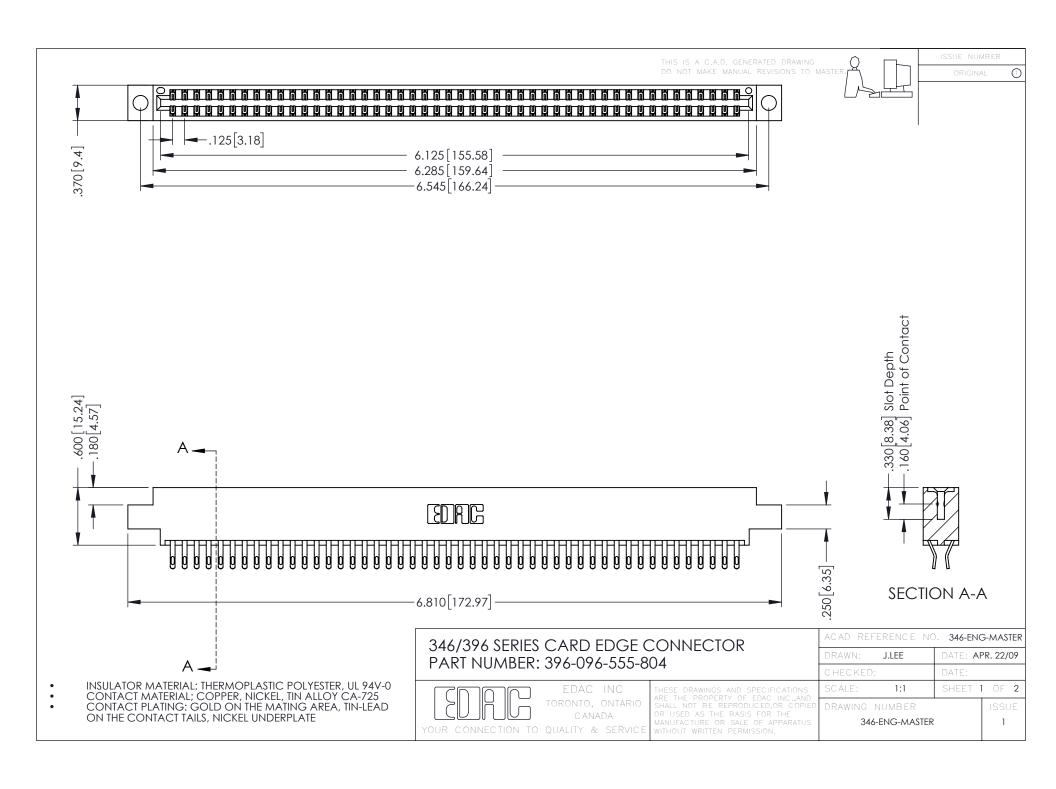

**Contact Code 555** 

**Contact Code 556** 

INSULATOR MATERIAL: THERMOPLASTIC POLYESTER, UL 94V-0 CONTACT MATERIAL; COPPER, NICKEL, TIN ALLOY CA-725

CONTACT PLATING: GOLD ON THE MATING AREA, TIN-LEAD ON THE CONTACT TAILS, NICKEL UNDERPLATE

## 346/396 SERIES CARD EDGE CONNECTOR CONTACT CODE 555,556,558,559,560 DIMENSIONS

YOUR CONNECTION TO QUALITY & SERVICE

|   | ACAD REFERENCE NO. 346-ENG-MASTER |                  |
|---|-----------------------------------|------------------|
|   | DRAWN: J.LEE                      | DATE: APR. 22/09 |
|   | CHECKED:                          | DATE:            |
|   | SCALE: 1:1                        | SHEET 2 OF 2     |
| D | DRAWING NUMBER                    | ISSUE            |