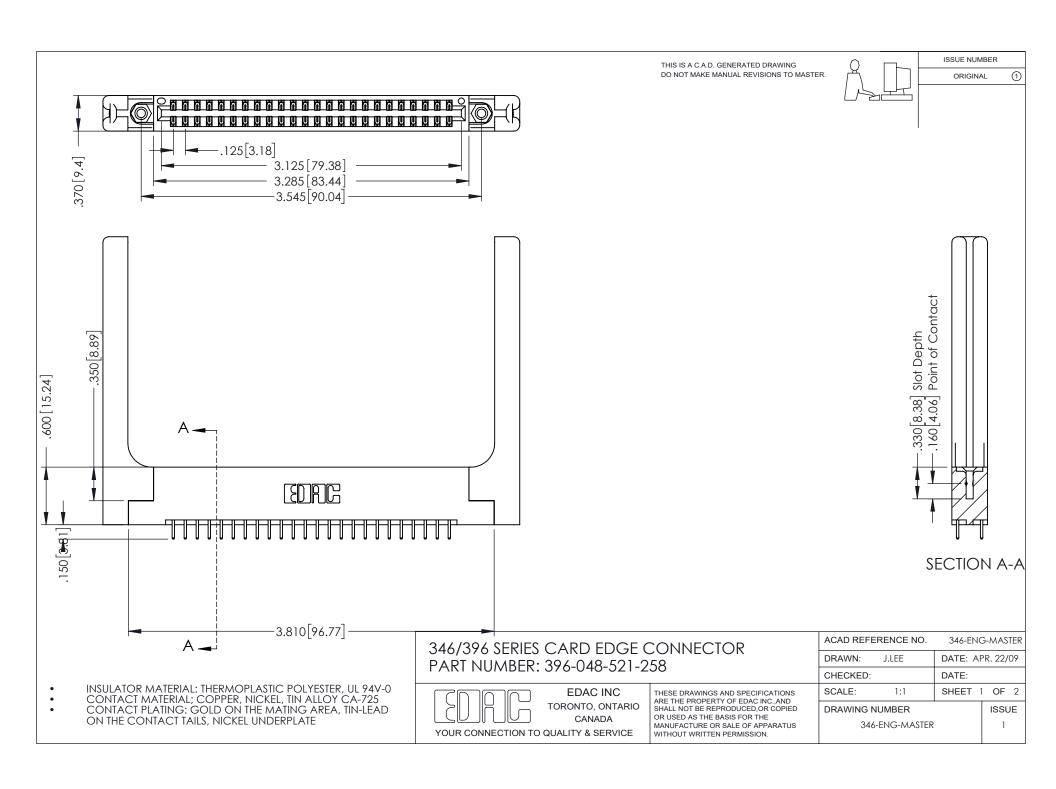

## **Contact Code 556**

INSULATOR MATERIAL: THERMOPLASTIC POLYESTER, UL 94V-0 CONTACT MATERIAL; COPPER, NICKEL, TIN ALLOY CA-725 CONTACT PLATING: GOLD ON THE MATING AREA, TIN-LEAD

ON THE CONTACT TAILS, NICKEL UNDERPLATE

## 346/396 SERIES CARD EDGE CONNECTOR CONTACT CODE 555,556,558,559,560 DIMENSIONS

YOUR CONNECTION TO QUALITY & SERVICE

**EDAC INC** TORONTO, ONTARIO CANADA

THESE DRAWINGS AND SPECIFICATIONS ARE THE PROPERTY OF EDAC INC.,AND SHALL NOT BE REPRODUCED, OR COPIED OR USED AS THE BASIS FOR THE MANUFACTURE OR SALE OF APPARATUS WITHOUT WRITTEN PERMISSION.