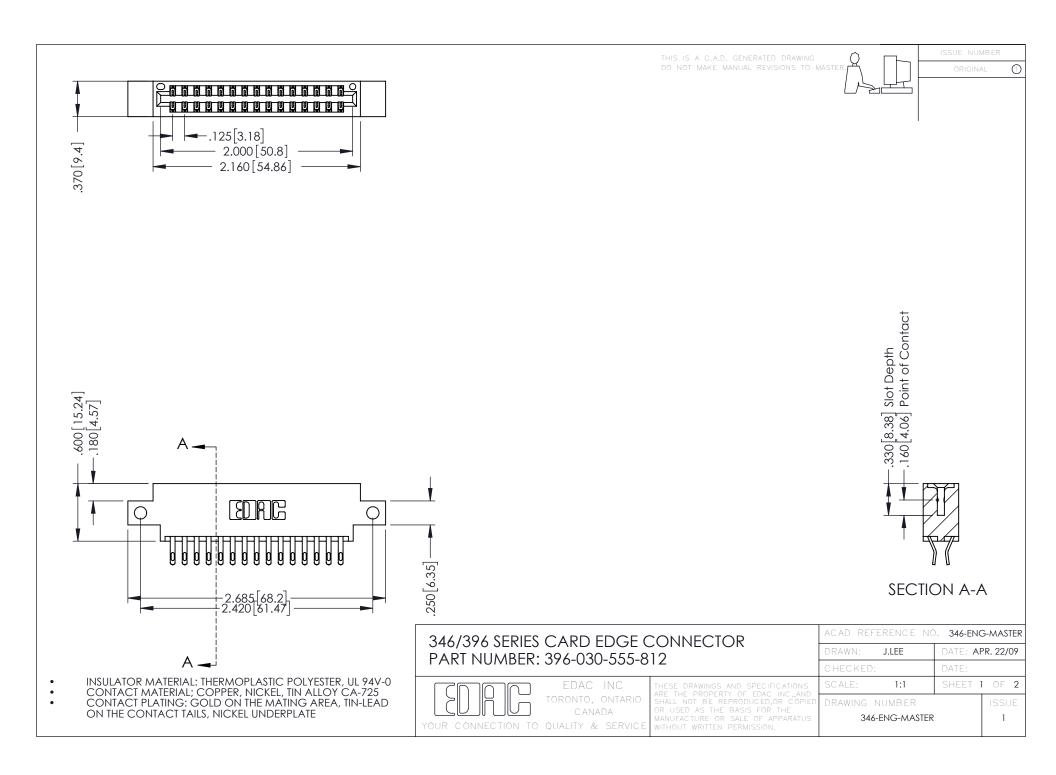

**Contact Code 555** 

**Contact Code 556** 

INSULATOR MATERIAL: THERMOPLASTIC POLYESTER, UL 94V-0 CONTACT MATERIAL; COPPER, NICKEL, TIN ALLOY CA-725 CONTACT PLATING: GOLD ON THE MATING AREA, TIN-LEAD

ON THE CONTACT TAILS, NICKEL UNDERPLATE

## 346/396 SERIES CARD EDGE CONNECTOR CONTACT CODE 555,556,558,559,560 DIMENSIONS

YOUR CONNECTION TO QUALITY & SERVICE

|   | ACAD REFERENCE NO. 346-ENG-MASTER |                  |
|---|-----------------------------------|------------------|
|   | DRAWN: J.LEE                      | DATE: APR. 22/09 |
|   | CHECKED:                          | DATE:            |
|   | SCALE: 1:1                        | SHEET 2 OF 2     |
| D | DRAWING NUMBER                    | ISSUE            |