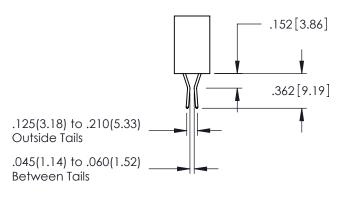

Contact Dimensions: 523-P.C. Tail .025 Sq.(0.64 Sq.) - Tail LG=.390(9.91) .100 (2.54) Contact Spacing x .200 (5.08) Row Spacing

DATE:MAY.16/2017

SHEET 1 OF 2

1

- INSULATOR MATERIAL: THERMOPLASTIC PBT BLACK, UL 94V-0
- CONTACT MATERIAL; COPPER TIN ALLOY CONTACT PLATING: GOLD ON THE MATING AREA, TIN PLATING ON THE CONTACT TAILS, NICKEL UNDERPLATE