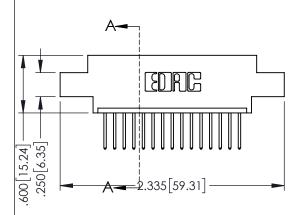

Contact Dimensions: 523-P.C. Tail .025 Sq.(0.64 Sq.) - Tail LG=.390(9.91) .100 (2.54) Contact Spacing x .200 (5.08) Row Spacing

DATE:MAY.16/2017

SHEET 1 OF 2

1

- INSULATOR MATERIAL: THERMOPLASTIC PBT BLACK, UL 94V-0
- CONTACT MATERIAL; COPPER TIN ALLOY CONTACT PLATING: GOLD ON THE MATING AREA, TIN PLATING ON THE CONTACT TAILS, NICKEL UNDERPLATE