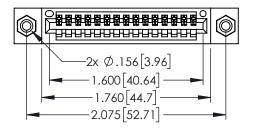

Contact Dimensions: 523-P.C. Tail .025 Sq.(0.64 Sq.) - Tail LG=.390(9.91) .100 (2.54) Contact Spacing x .200 (5.08) Row Spacing

DATE:MAY.16/2017

SHEET 1 OF 2

1

- INSULATOR MATERIAL: THERMOPLASTIC PBT BLACK, UL 94V-0
- CONTACT MATERIAL; COPPER TIN ALLOY CONTACT PLATING: GOLD ON THE MATING AREA, TIN PLATING ON THE CONTACT TAILS, NICKEL UNDERPLATE