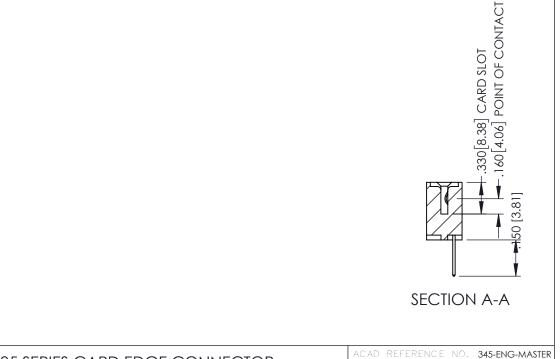

Contact Dimensions: 523-P.C. Tail .025 Sq.(0.64 Sq.) - Tail LG=.390(9.91) .100 (2.54) Contact Spacing x .200 (5.08) Row Spacing

DATE:MAY.16/2017

SHEET 1 OF 2

1

- INSULATOR MATERIAL: THERMOPLASTIC PBT BLACK, UL 94V-0
- CONTACT MATERIAL; COPPER TIN ALLOY CONTACT PLATING: GOLD ON THE MATING AREA, TIN PLATING ON THE CONTACT TAILS, NICKEL UNDERPLATE