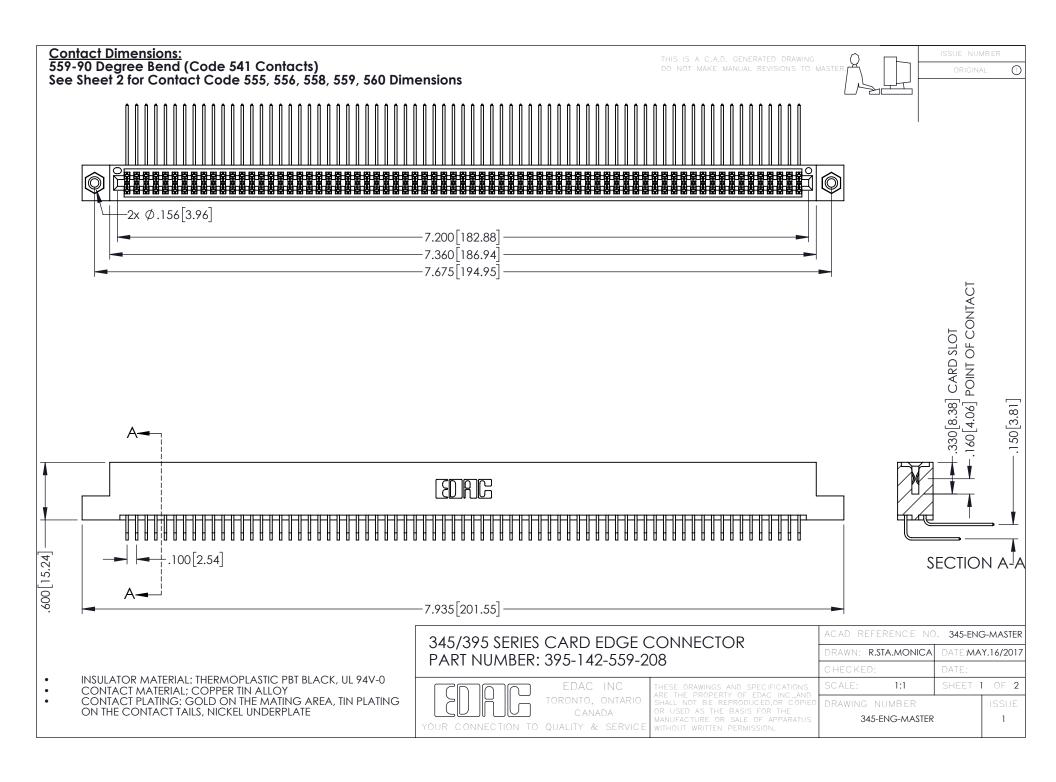

CONTACT MATERIAL; COPPER ALLOY CONTACT PLATING: GOLD ON THE MATING AREA, TIN PLATING ON THE CONTACT TAILS, NICKEL UNDERPLATE

345/395 SERIES CARD EDGE CONNECTOR CONTACT CODE 555,556,558,559,560 DIMENSIONS