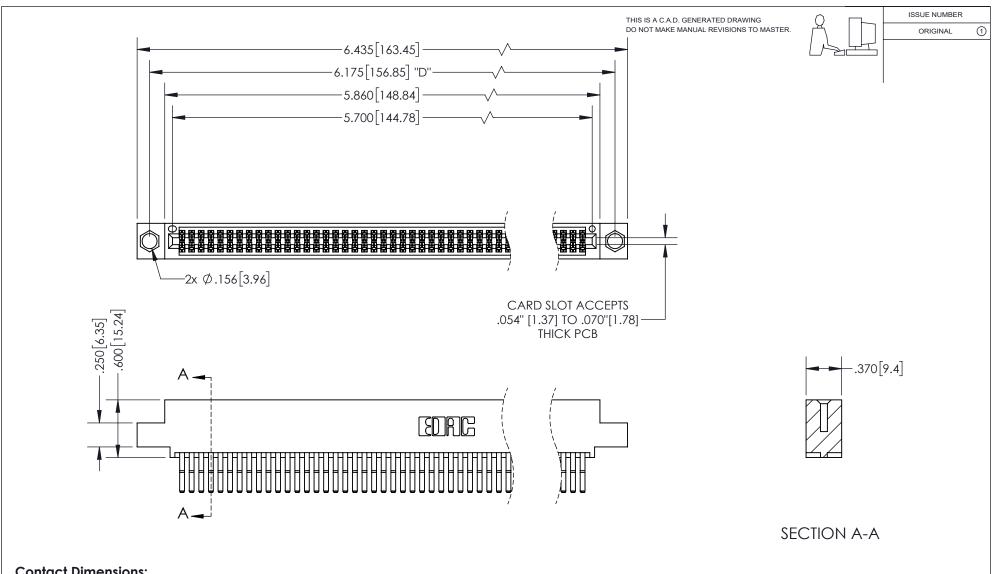

<u>Contact Dimensions:</u> 560-Extender Board Bend (Code 523 Contacts) See Sheet 2 for Contact Code 555, 556, 558, 559, 560 Dimensions

INSULATOR MATERIAL: THERMOPLASTIC PBT, UL 94V-0 CONTACT MATERIAL; COPPER TIN ALLOY CONTACT PLATING: GOLD ON THE MATING AREA, TIN PLATING ON THE CONTACT TAILS, NICKEL UNDERPLATE

## 345/395 SERIES CARD EDGE CONNECTOR PART NUMBER: 395-112-560-504

YOUR CONNECTION TO QUALITY & SERVICE

**EDAC INC** TORONTO, ONTARIO CANADA

THESE DRAWINGS AND SPECIFICATIONS ARE THE PROPERTY OF EDAC INC.,AND SHALL NOT BE REPRODUCED, OR COPIED OR USED AS THE BASIS FOR THE MANUFACTURE OR SALE OF APPARATUS WITHOUT WRITTEN PERMISSION.