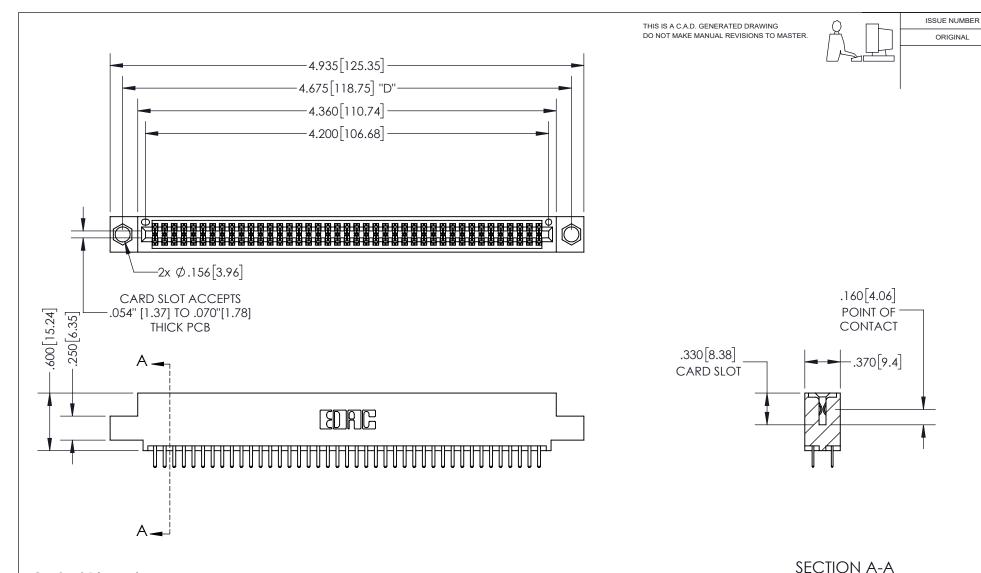

<u>Contact Dimensions:</u> 520-P.C. Tail .030x.018(0.76x0.46) - Tail LG=.175(4.45) .100 (2.54) Contact Spacing x .200 (5.08) Row Spacing

INSULATOR MATERIAL: THERMOPLASTIC PBT, UL 94V-0 CONTACT MATERIAL; COPPER TIN ALLOY CONTACT PLATING: GOLD ON THE MATING AREA, TIN PLATING ON THE CONTACT TAILS, NICKEL UNDERPLATE

345/395 SERIES CARD EDGE CONNECTOR PART NUMBER: 395-082-520-504

YOUR CONNECTION TO QUALITY & SERVICE

**EDAC INC** TORONTO, ONTARIO CANADA

THESE DRAWINGS AND SPECIFICATIONS ARE THE PROPERTY OF EDAC INC.,AND SHALL NOT BE REPRODUCED, OR COPIED OR USED AS THE BASIS FOR THE MANUFACTURE OR SALE OF APPARATUS WITHOUT WRITTEN PERMISSION.