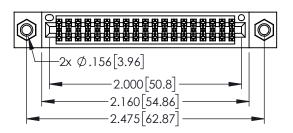

345/395 SERIES CARD EDGE CONNECTOR CONTACT CODE 555,556,558,559,560 DIMENSIONS

YOUR CONNECTION TO QUALITY & SERVICE

ACAD REFERENCE NO. 345-ENG-MASTER DATE:MAY.16/2017 DRAWN: R.STA.MONICA 1:1 SHEET 2 OF 2 345-ENG-MASTER