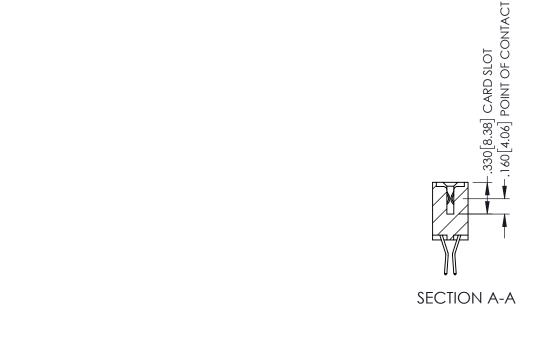

345/395 SERIES CARD EDGE CONNECTOR CONTACT CODE 555,556,558,559,560 DIMENSIONS

YOUR CONNECTION TO QUALITY & SERVICE

ACAD REFERENCE NO. 345-ENG-MASTER DATE:MAY.16/2017 DRAWN: R.STA.MONICA 1:1 SHEET 2 OF 2 345-ENG-MASTER