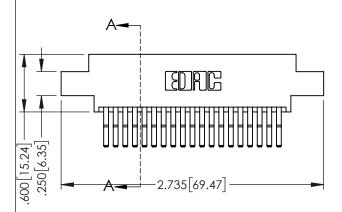

345/395 SERIES CARD EDGE CONNECTOR CONTACT CODE 555,556,558,559,560 DIMENSIONS

YOUR CONNECTION TO QUALITY & SERVICE

ACAD REFERENCE NO. 345-ENG-MASTER DATE:MAY.16/2017 DRAWN: R.STA.MONICA 1:1 SHEET 2 OF 2 345-ENG-MASTER